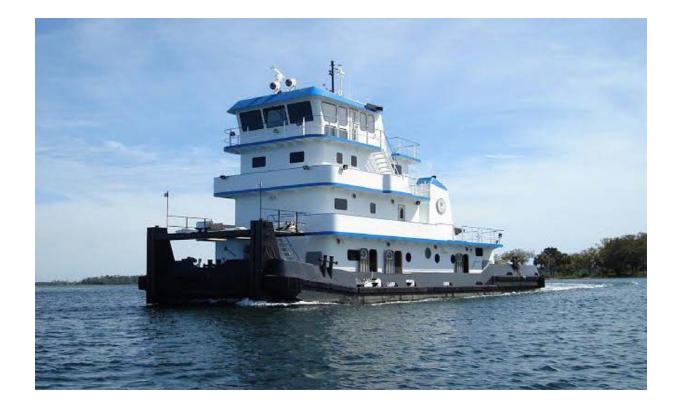

## 90' INLAND TOWBOAT "LAWRENCE CAMPBELL"

## MARINE PRODUCTS

| Owner:        | Florida Marine Transporters, LLC of Mandeville, LA   |
|---------------|------------------------------------------------------|
| Shipyard:     | Eastern Shipbuilding Group, Inc.                     |
| Model:        | Canal-class series of 90'x32'x10' towboats           |
| Commissioned  | April 2016 (63rd vessel of 65 contracted since 2006) |
| Main Engines: | 2 x Caterpillar 3512C Tier 3 diesel                  |
| Total Power:  | 2 x 1500 hp @ 1600 rpm                               |
| Marine Gears: | 2 x Twin Disc MG-5600                                |
| Ratio:        | 6.03:1                                               |