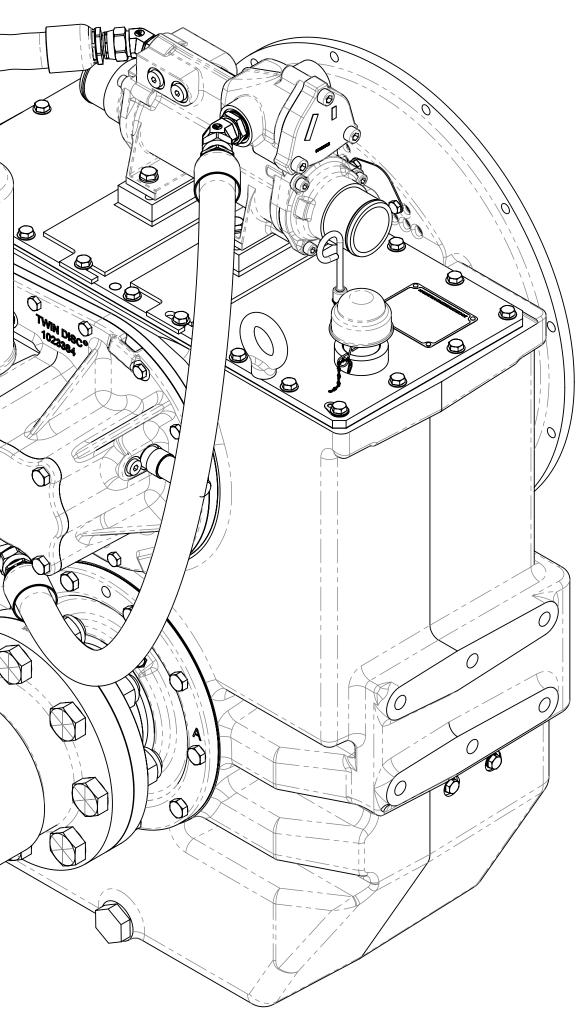

G

F

Н

─WATER INLET HEAT EXCHANGER Ø 63.5 HOSE BARB CONNECTION LENGTH = 40

Ε







## - GP VALVE WITH EC300/ EC300DP WIRING HARNESS

| / EC300DP<br>PANION FL                  | WIRING HARNESS                                                   |                         |                               | - ECNV                     | VF-75157      | 06/10/2016 |
|-----------------------------------------|------------------------------------------------------------------|-------------------------|-------------------------------|----------------------------|---------------|------------|
| NGER GROUP                              |                                                                  |                         |                               | REV CHANGE NO. DATE        |               |            |
| GHT: kg                                 |