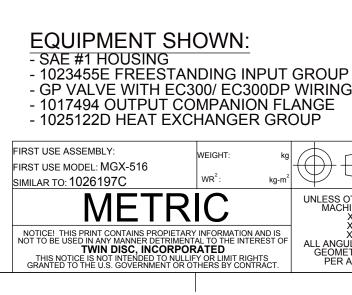

## - GP VALVE WITH EC300/ EC300DP WIRING HARNESS

| / EC300DP<br>PANION FL                  | WIRING HARNESS                                                   |                         |                               | - ECNV                     | VF-75157      | 06/10/2016 |
|-----------------------------------------|------------------------------------------------------------------|-------------------------|-------------------------------|----------------------------|---------------|------------|
| NGER GROUP                              |                                                                  |                         |                               | REV CHANGE NO. DATE        |               |            |
| GHT: kg                                 |                                                                  |                         | DATE:<br>05/10/2016<br>SCALE: |                            |               | ISC.       |
|                                         | UNLESS OTHERWISE SPECIFIED<br>MACHINED DIMENSIONS                | HEAT TREAT:             | 1:4<br>DRAWN BY:              | RAC                        | INE, WI 534   | 03 - USA   |
| ORMATION AND IS<br>THE INTEREST OF      | X. ±0.75<br>X.X ±0.25<br>X.X ±0.13<br>ALL ANGULAR TOLERANCES ±1° |                         | CHECKED BY:<br>DV             | 102                        | 2619          | 7D         |
| ED<br>R LIMIT RIGHTS<br>RS BY CONTRACT. | GEOMETRIC TOLERANCING<br>PER ASME Y14.5M 1994                    | INSTALLAT<br>MARINE, MG |                               | <sup>DWG</sup><br>SIZE: A0 | SHEET:<br>1 O | F 1 -      |
|                                         | В                                                                |                         |                               | A                          |               |            |