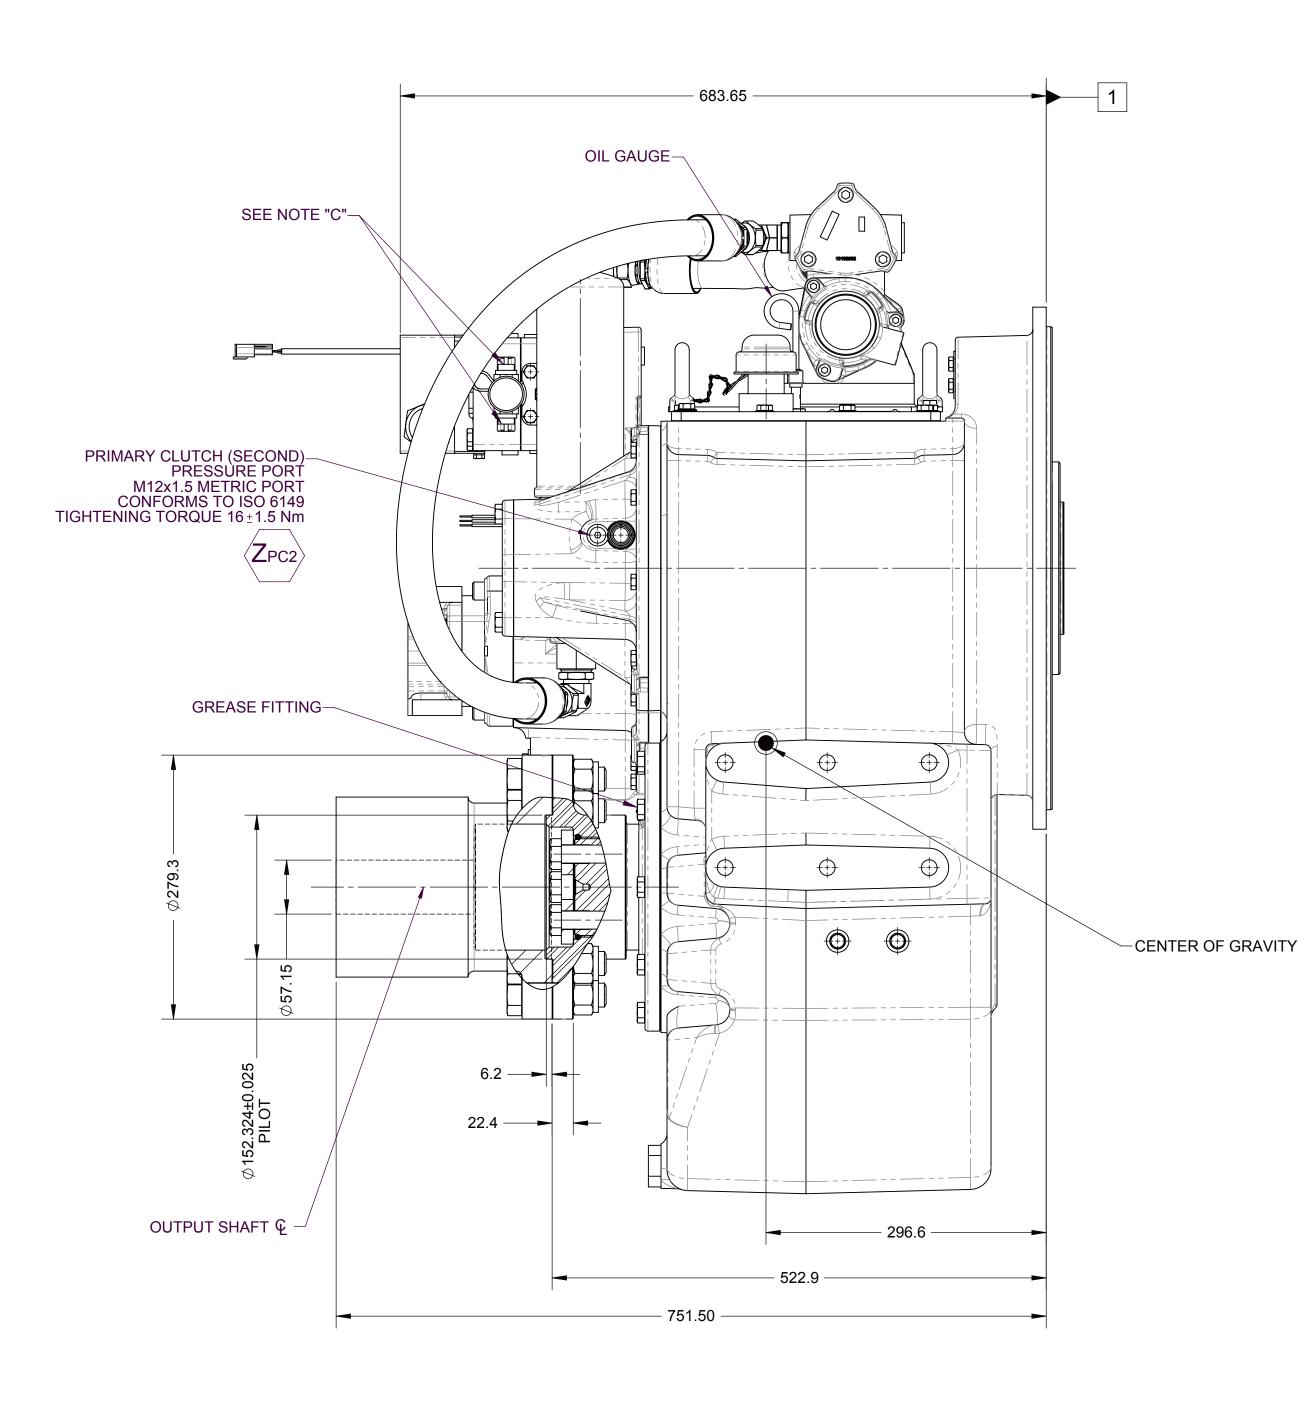

G

F

Н

─WATER INLET HEAT EXCHANGER Ø 63.5 HOSE BARB CONNECTION LENGTH = 40

Ε







## - GP VALVE WITH EC300/ EC300DP WIRING HARNESS

| / EC300DP<br>PANION FL                  | WIRING HARNESS                                                   |                         |                               | - ECNV                     | VF-75157      | 06/10/2016 |
|-----------------------------------------|------------------------------------------------------------------|-------------------------|-------------------------------|----------------------------|---------------|------------|
| NGER GROUP                              |                                                                  |                         |                               | REV CHANGE NO. DATE        |               |            |
| GHT: kg                                 |