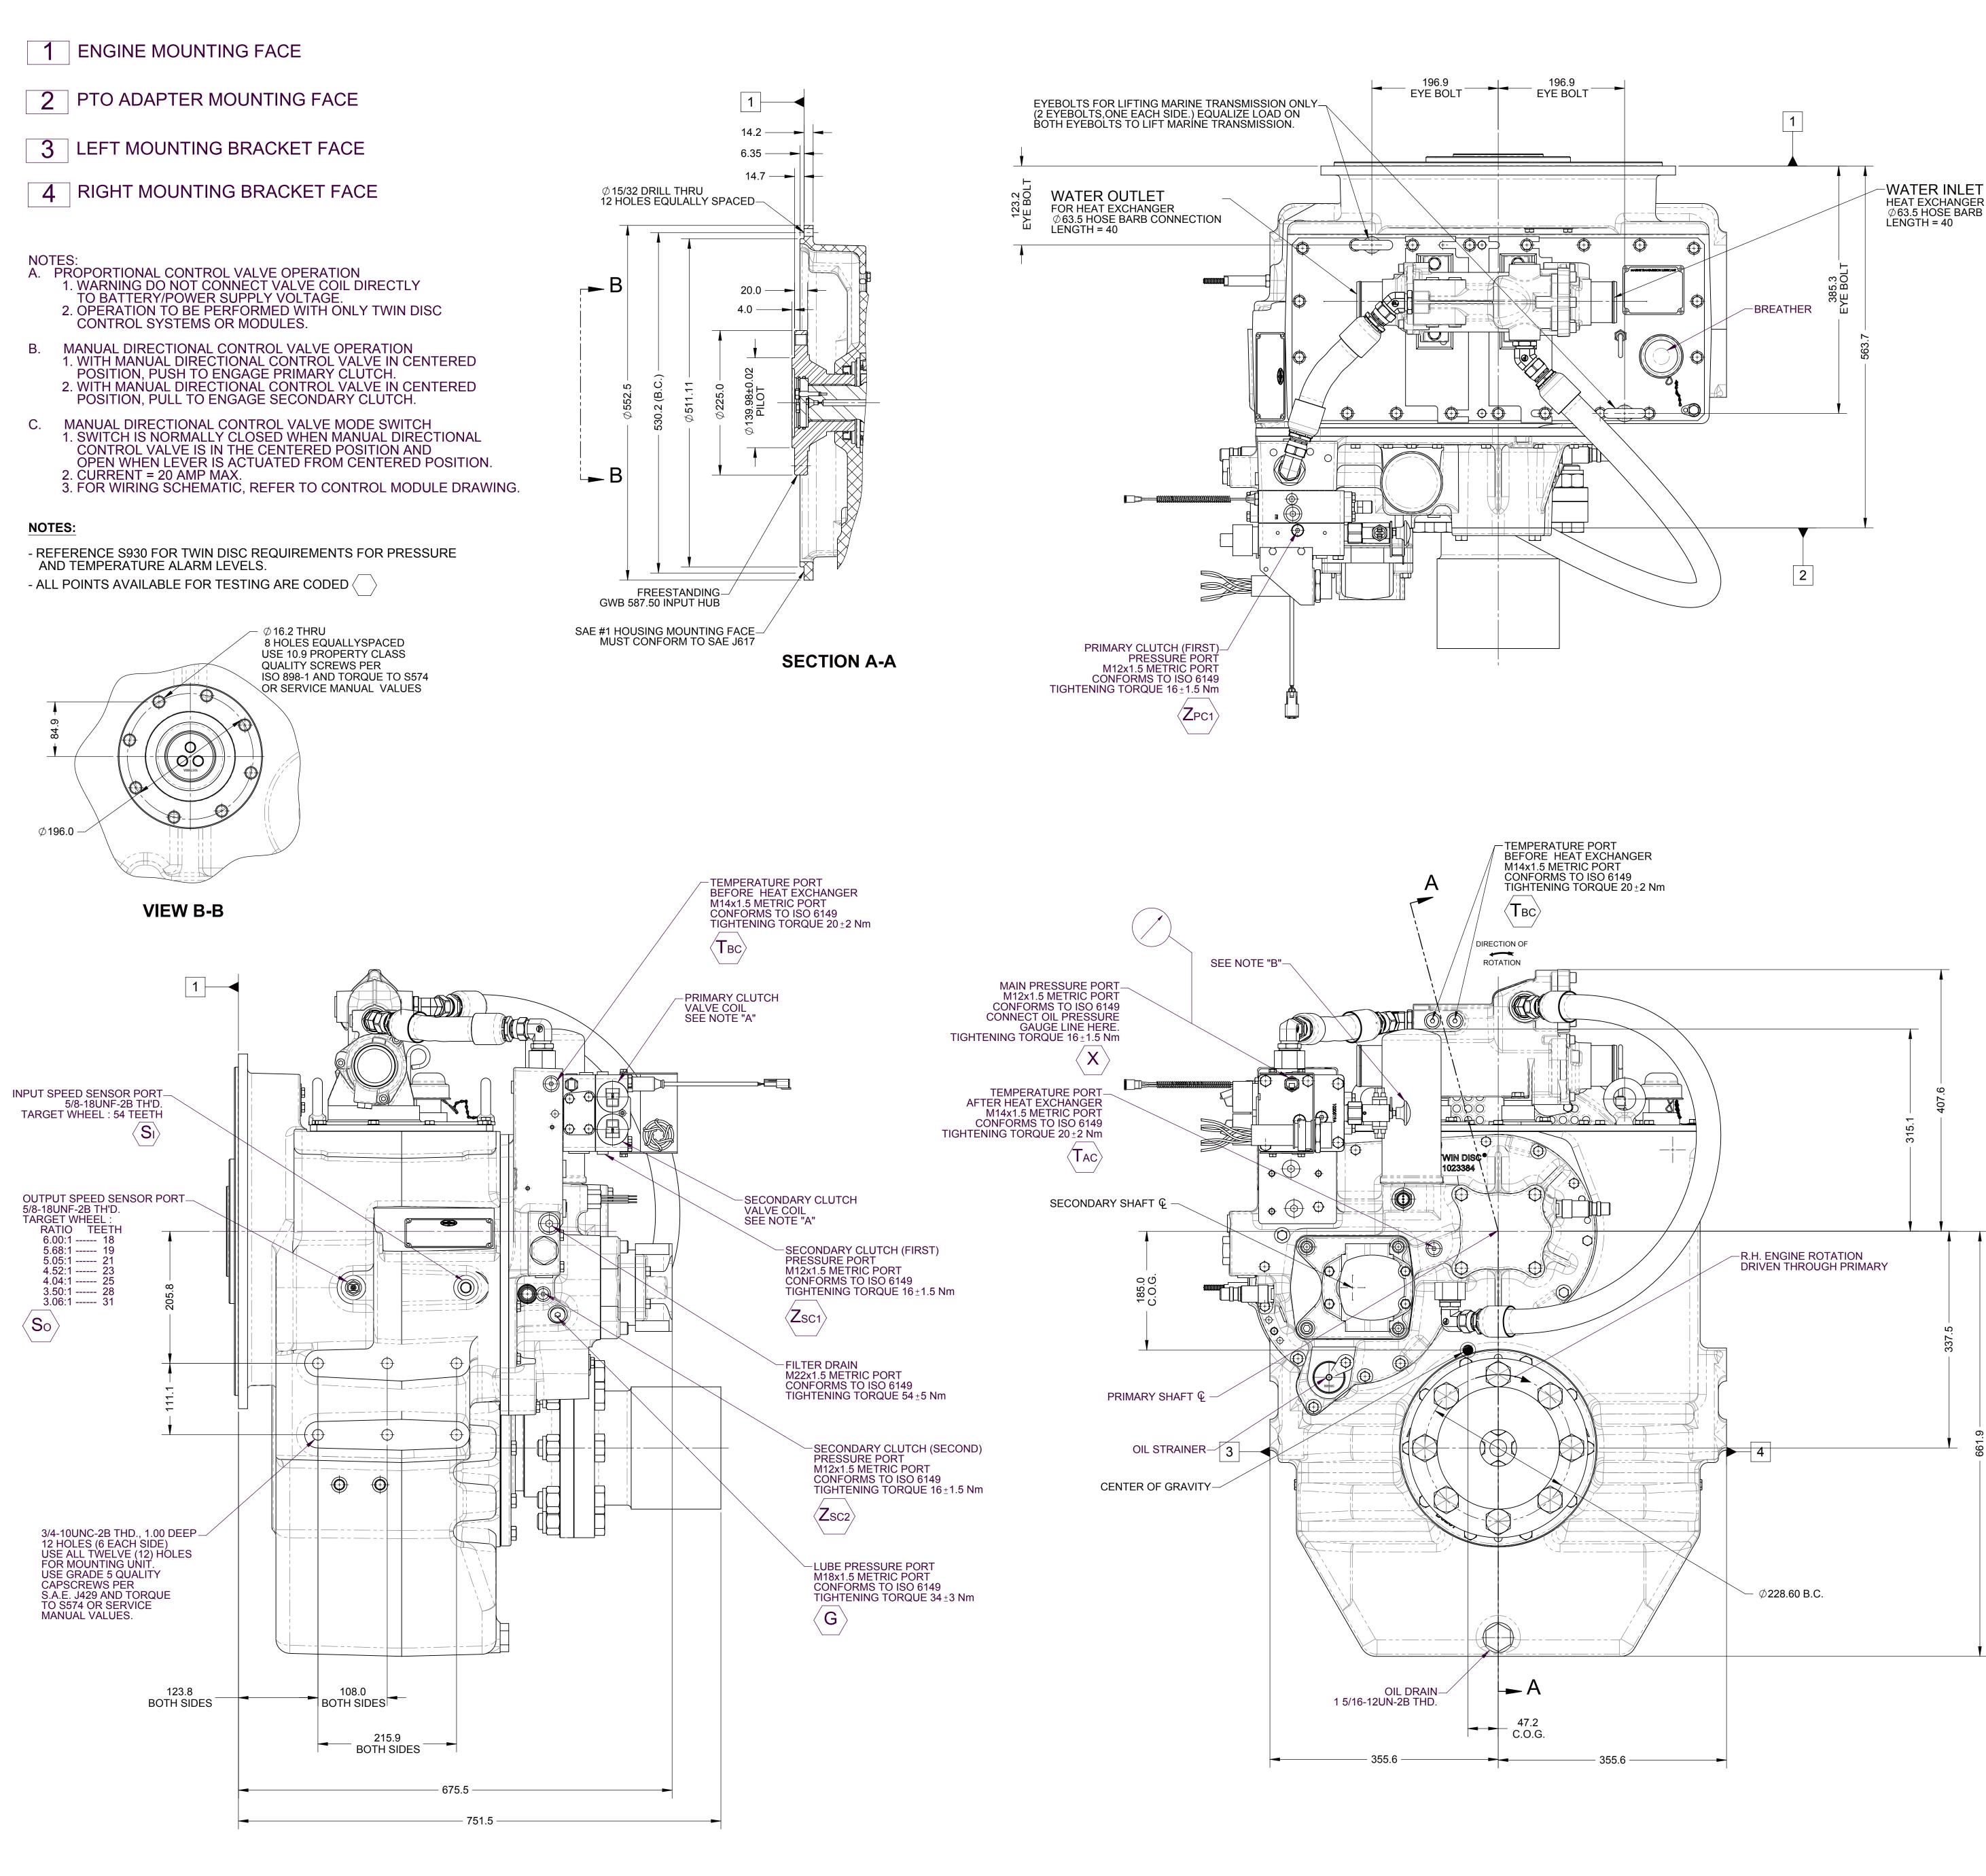

G

F

Н

─WATER INLET HEAT EXCHANGER Ø 63.5 HOSE BARB CONNECTION LENGTH = 40

Ε







## - GP VALVE WITH EC300/ EC300DP WIRING HARNESS

| / EC300DP<br>PANION FL                  | WIRING HARNESS                                                   |                         |                               | - ECNV                     | VF-75157      | 06/10/2016 |
|-----------------------------------------|------------------------------------------------------------------|-------------------------|-------------------------------|----------------------------|---------------|------------|
| NGER GROUP                              |                                                                  |                         |                               | REV CHANGE NO. DATE        |