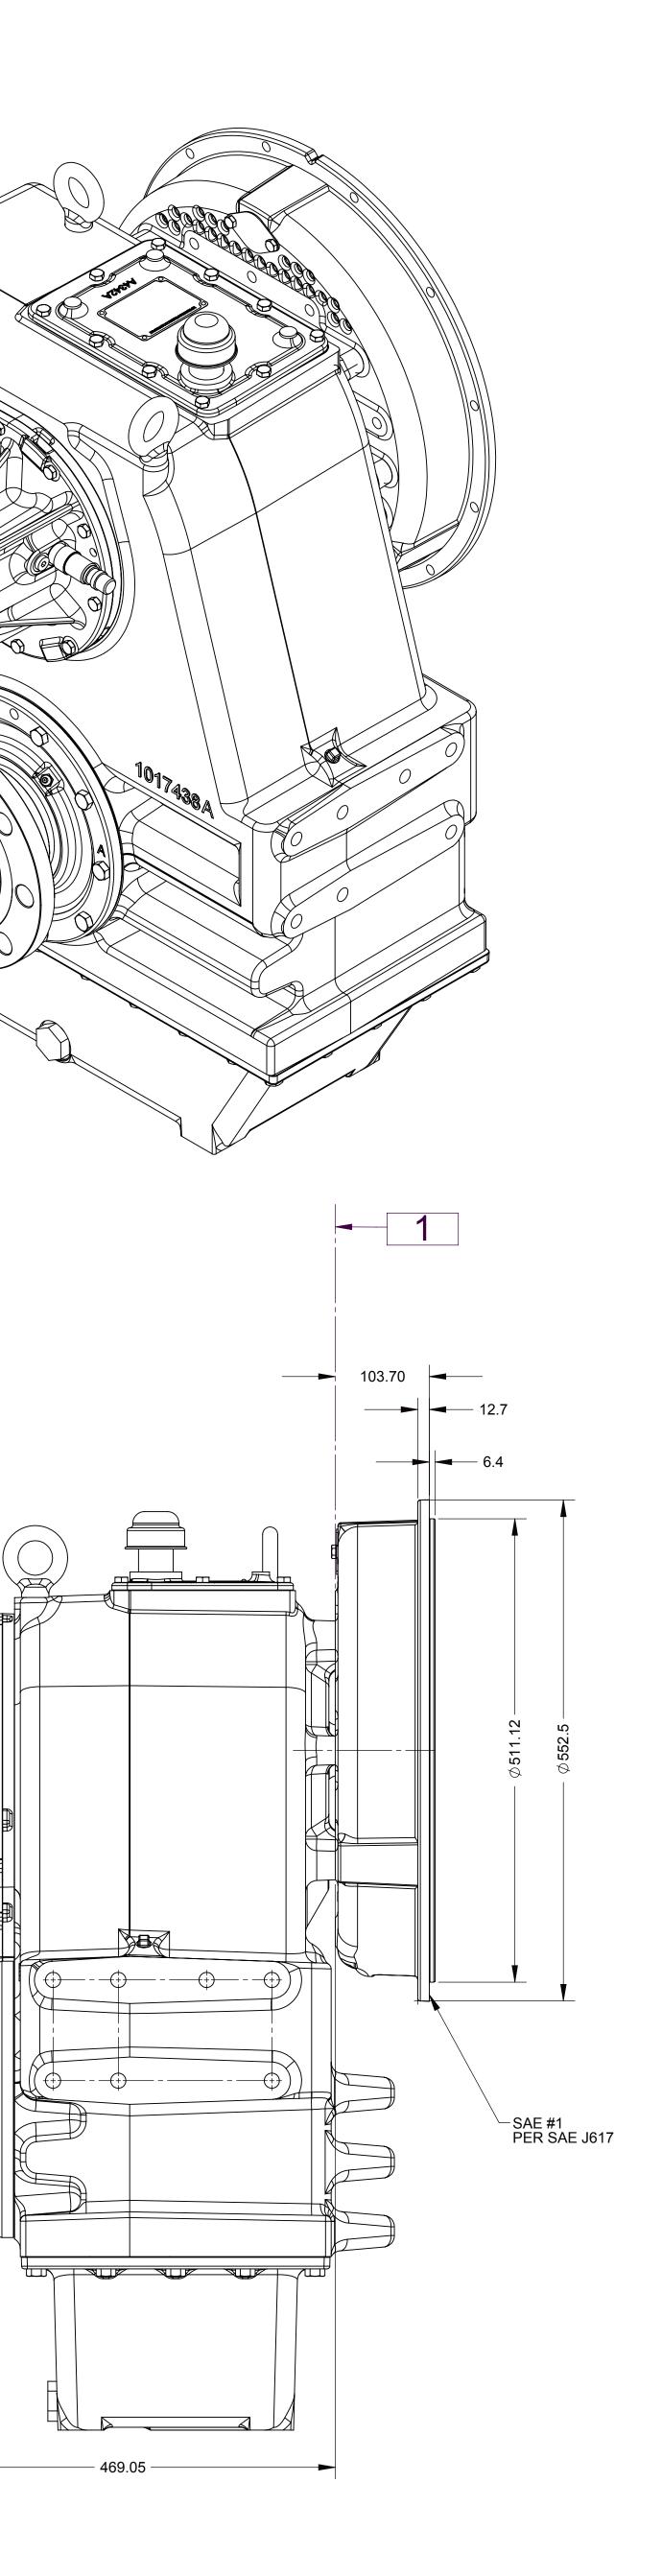

Η

G

EQUIPMENT SHOWN: - SAE #1 HOUSING - GP VALVE WITH EC050 MODULE

С

Ε

6

2

|   |                                          |                            |                                                                                                          | A ECNWF-23736  | 01/03/2014 |
|---|------------------------------------------|----------------------------|----------------------------------------------------------------------------------------------------------|----------------|------------|
|   |                                          |                            |                                                                                                          | REV CHANGE NO. | DATE       |
|   | ONS<br>DESCRIPTION:<br>ICES ±1°<br>NCING | INSTALLATION<br>MGX-5170DC | DATE:<br>11/09/2010<br>SCALE:<br>1:4<br>DRAWN BY:<br>NK<br>CHECKED BY:<br>DV<br>APPROVED BY:<br>S<br>ALC | RACINE, WI 534 | 103 - USA  |
| i | B                                        |                            | A                                                                                                        | ł              |            |