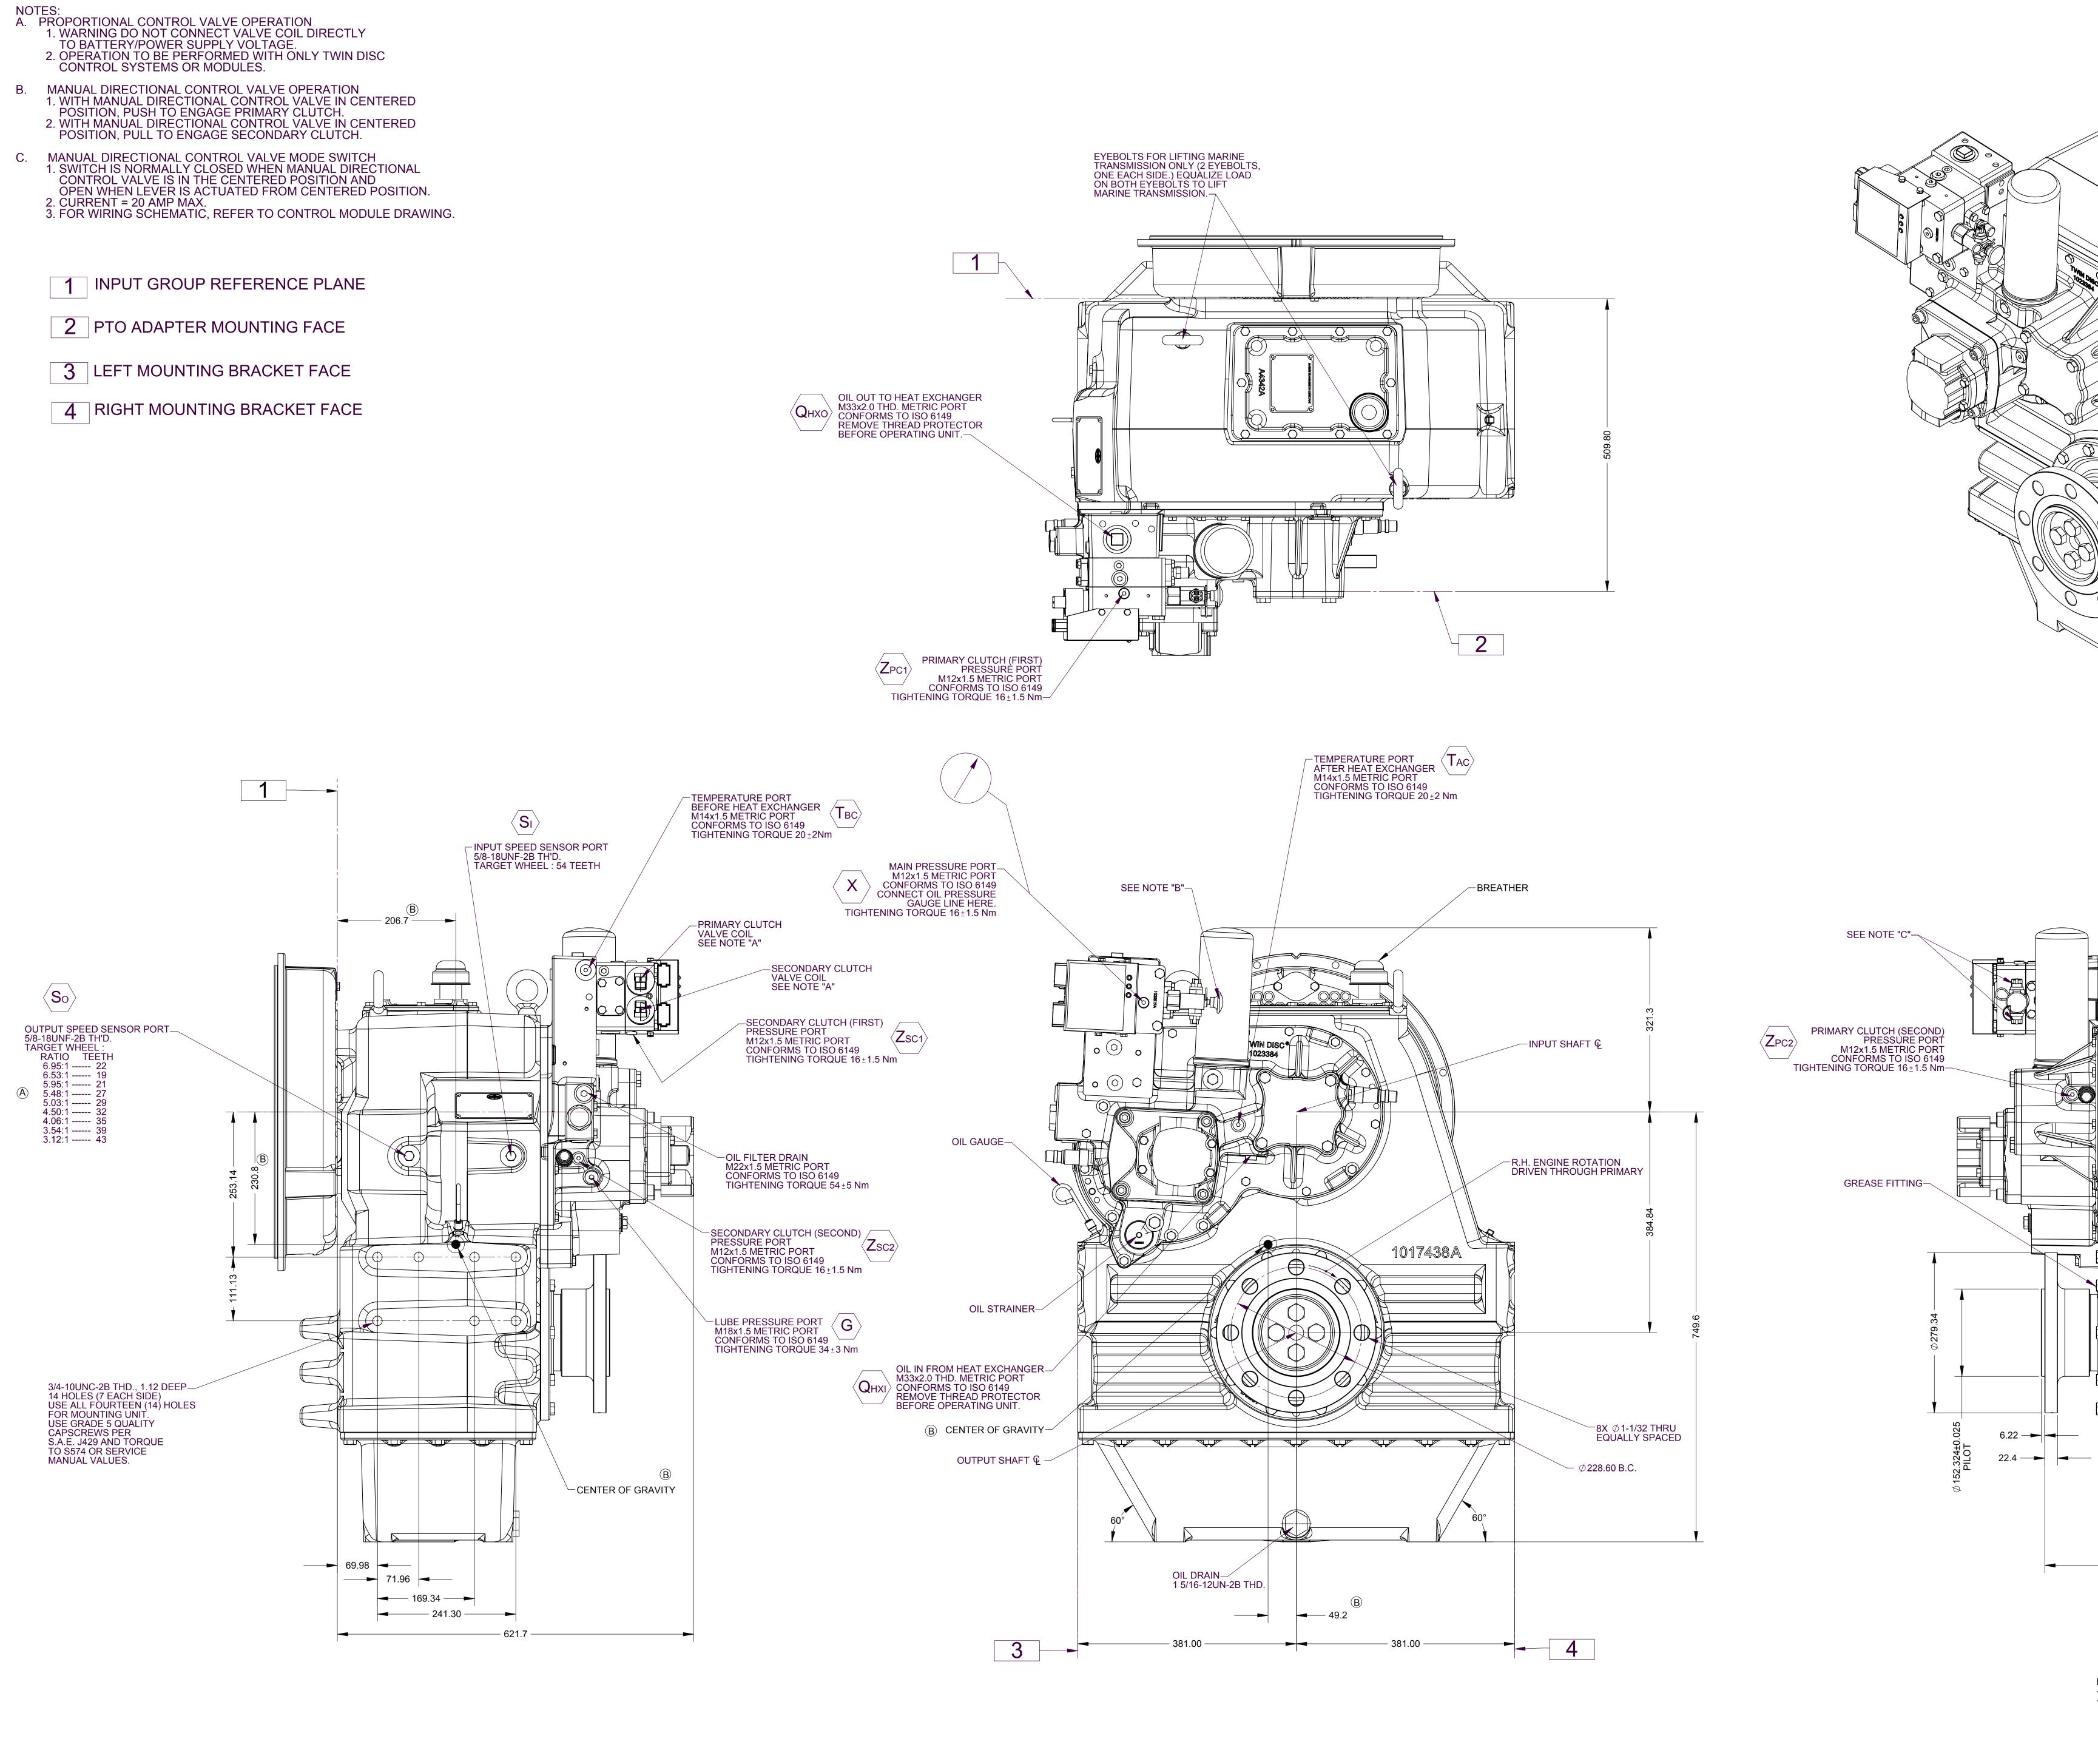

Η

G

EQUIPMENT SHOWN: - SAE #1 HOUSING - GP VALVE WITH EC050 MODULE

С

Ε

6

2

|   |                                          |                            |                                                                                                          | A ECNWF-23736  | 01/03/2014 |
|---|------------------------------------------|----------------------------|----------------------------------------------------------------------------------------------------------|----------------|------------|
|   |                                          |                            |                                                                                                          | REV CHANGE NO. | DATE       |
|   | ONS<br>DESCRIPTION:<br>ICES ±1°<br>NCING | INSTALLATION<br>MGX-5170DC | DATE:<br>11/09/2010<br>SCALE:<br>1:4<br>DRAWN BY:<br>NK<br>CHECKED BY:<br>DV<br>APPROVED BY:<br>S<br>ALC | RACINE, WI 534 | 103 - USA  |
| i | B                                        |                            | A                                                                                                        | ł              |            |