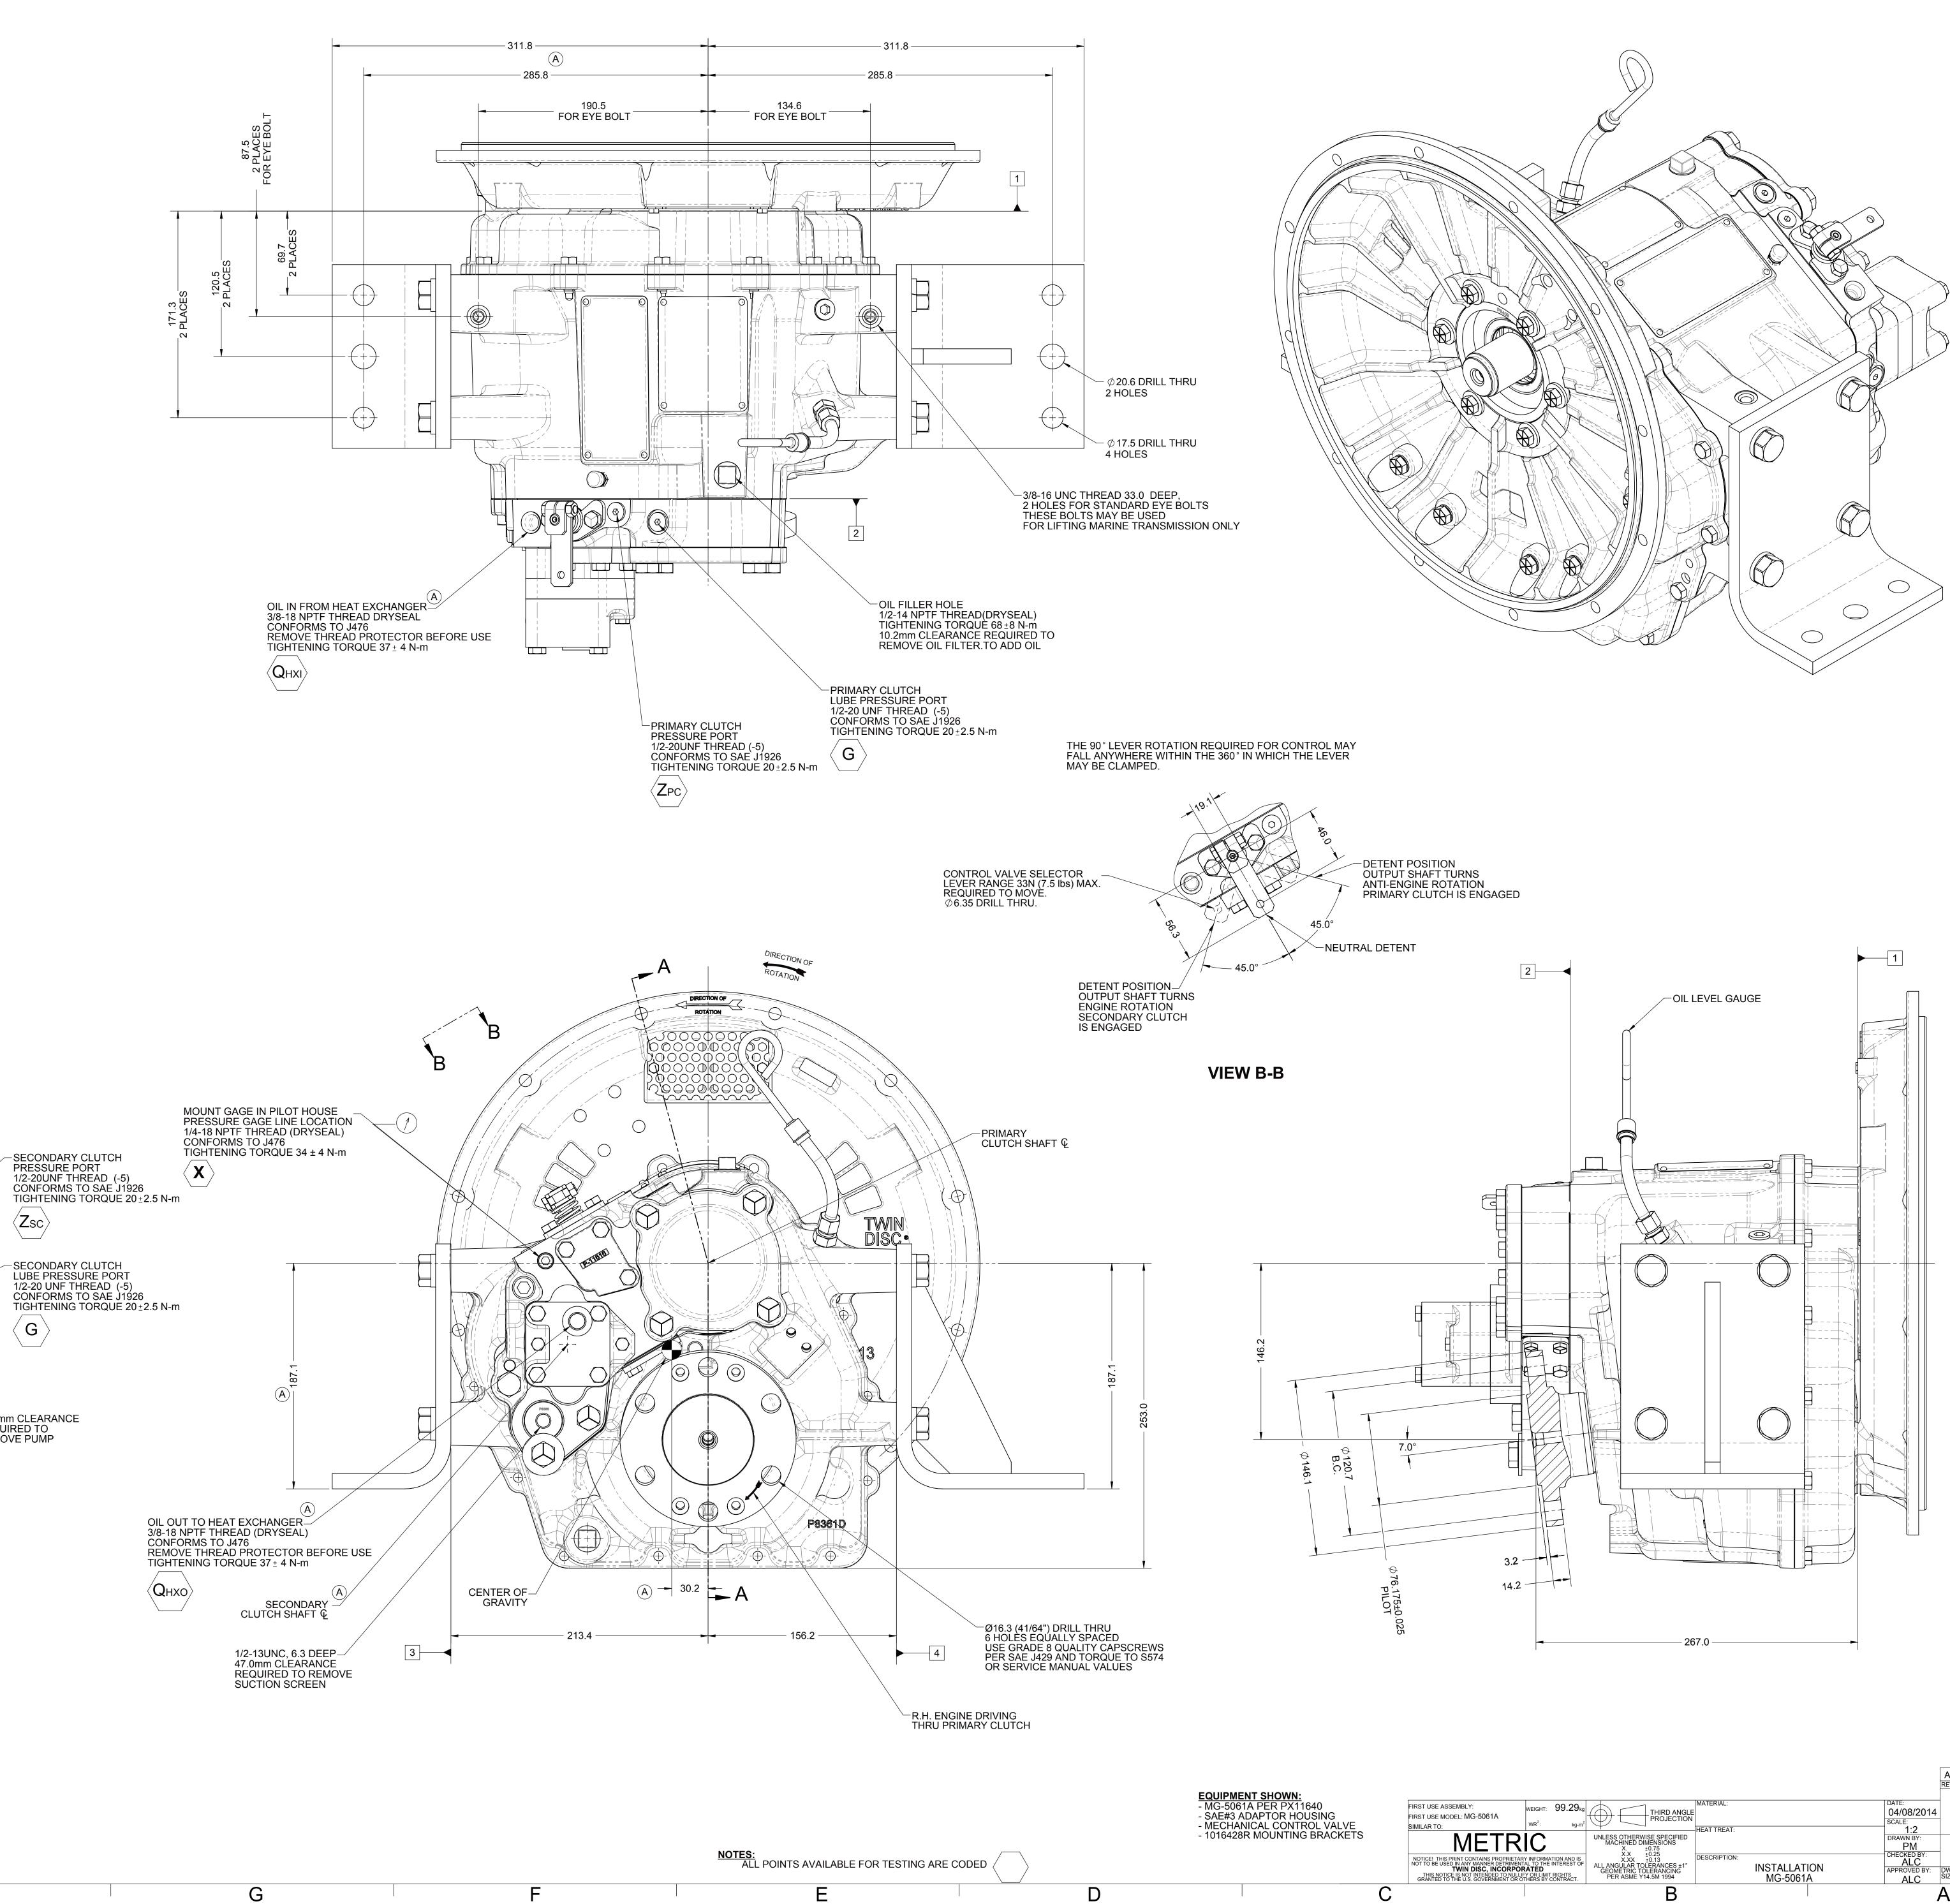

Η



D

С

F

|                                         |                                                                                          |                          |                            |                                 |                    | 1 |
|-----------------------------------------|------------------------------------------------------------------------------------------|--------------------------|----------------------------|---------------------------------|--------------------|---|
|                                         |                                                                                          |                          | Ī                          | A ECNWF-75244<br>REV CHANGE NO. | 09/28/2018<br>DATE | • |
| GHT: <b>99.29</b> kg