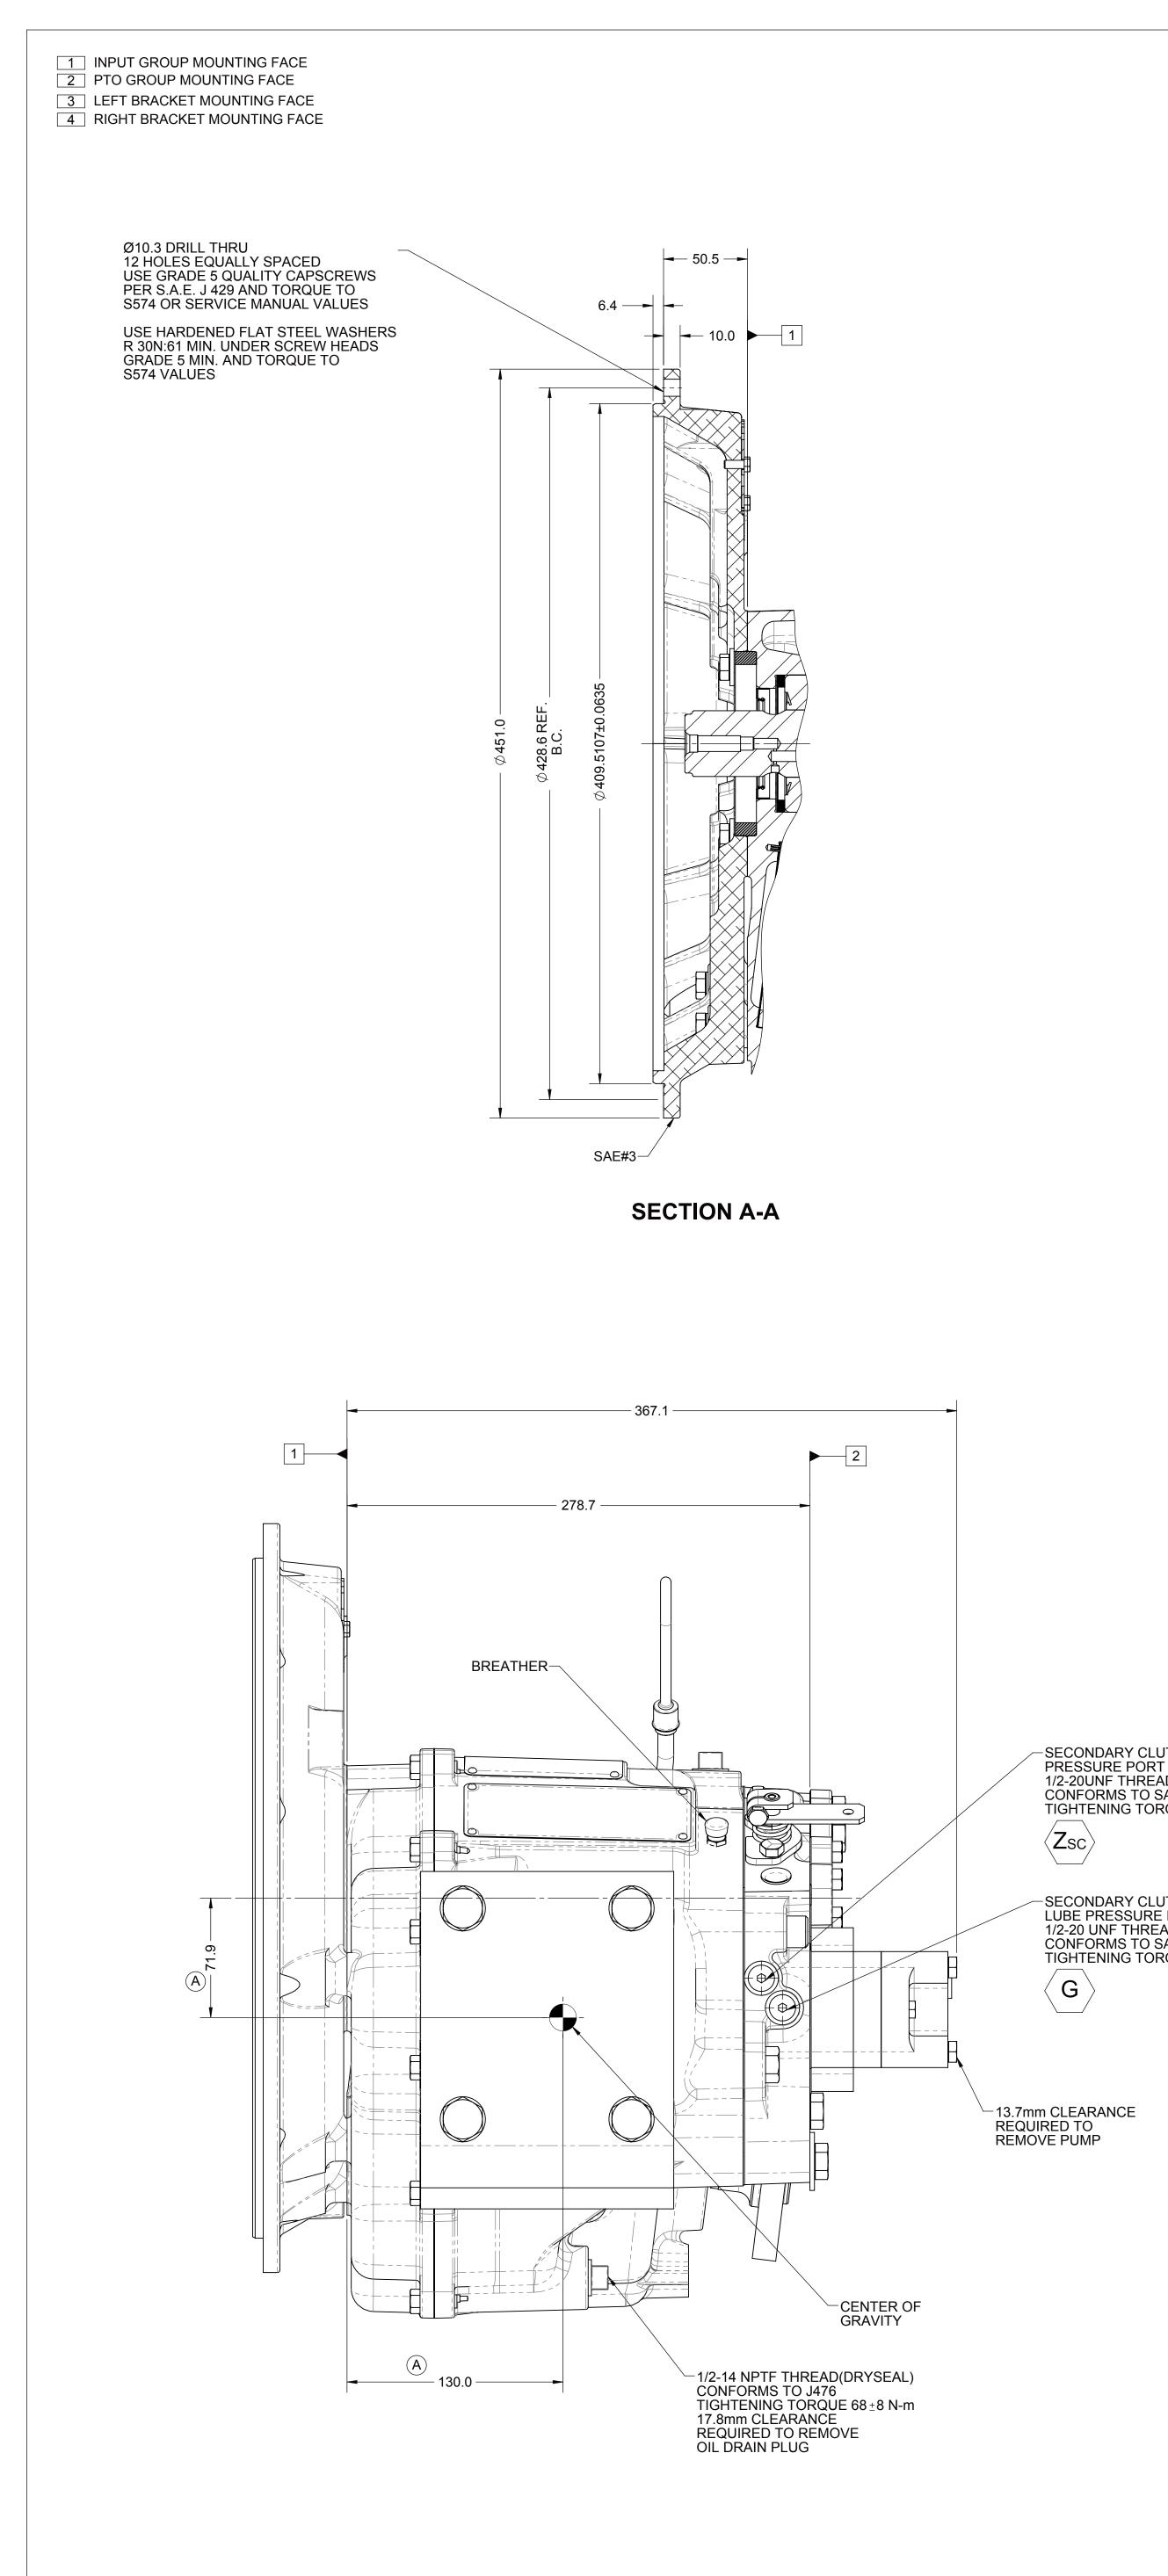

Η



D

С

F

|                                         |                                                                                          |                          |                            |                                 |                    | 1 |
|-----------------------------------------|------------------------------------------------------------------------------------------|--------------------------|----------------------------|---------------------------------|--------------------|---|
|                                         |                                                                                          |                          | Ī                          | A ECNWF-75244<br>REV CHANGE NO. | 09/28/2018<br>DATE | • |
| GHT: <b>99.29</b> kg