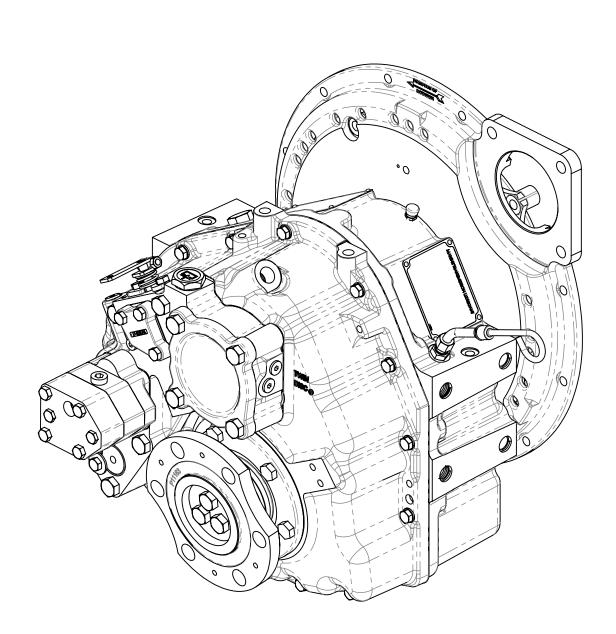

С



## DETENT POSITION OUTPUT SHAFT TURNS ANTI-ENGINE ROTATION PRIMARY CLUTCH IS ENGAGED

- 283.7 - 1 BREATHER- $\overline{\phantom{a}}$  $\mathbf{1}$ - +((0) (+)|∦ ⊾\_\_\_\_ \_\_\_\_\_ - 15.8 - 296.0 -

|                                                                                                                                                                                                   |                                                                    | - NDWF-50299        | 06/18/2014           |
|---------------------------------------------------------------------------------------------------------------------------------------------------------------------------------------------------|--------------------------------------------------------------------|--------------------