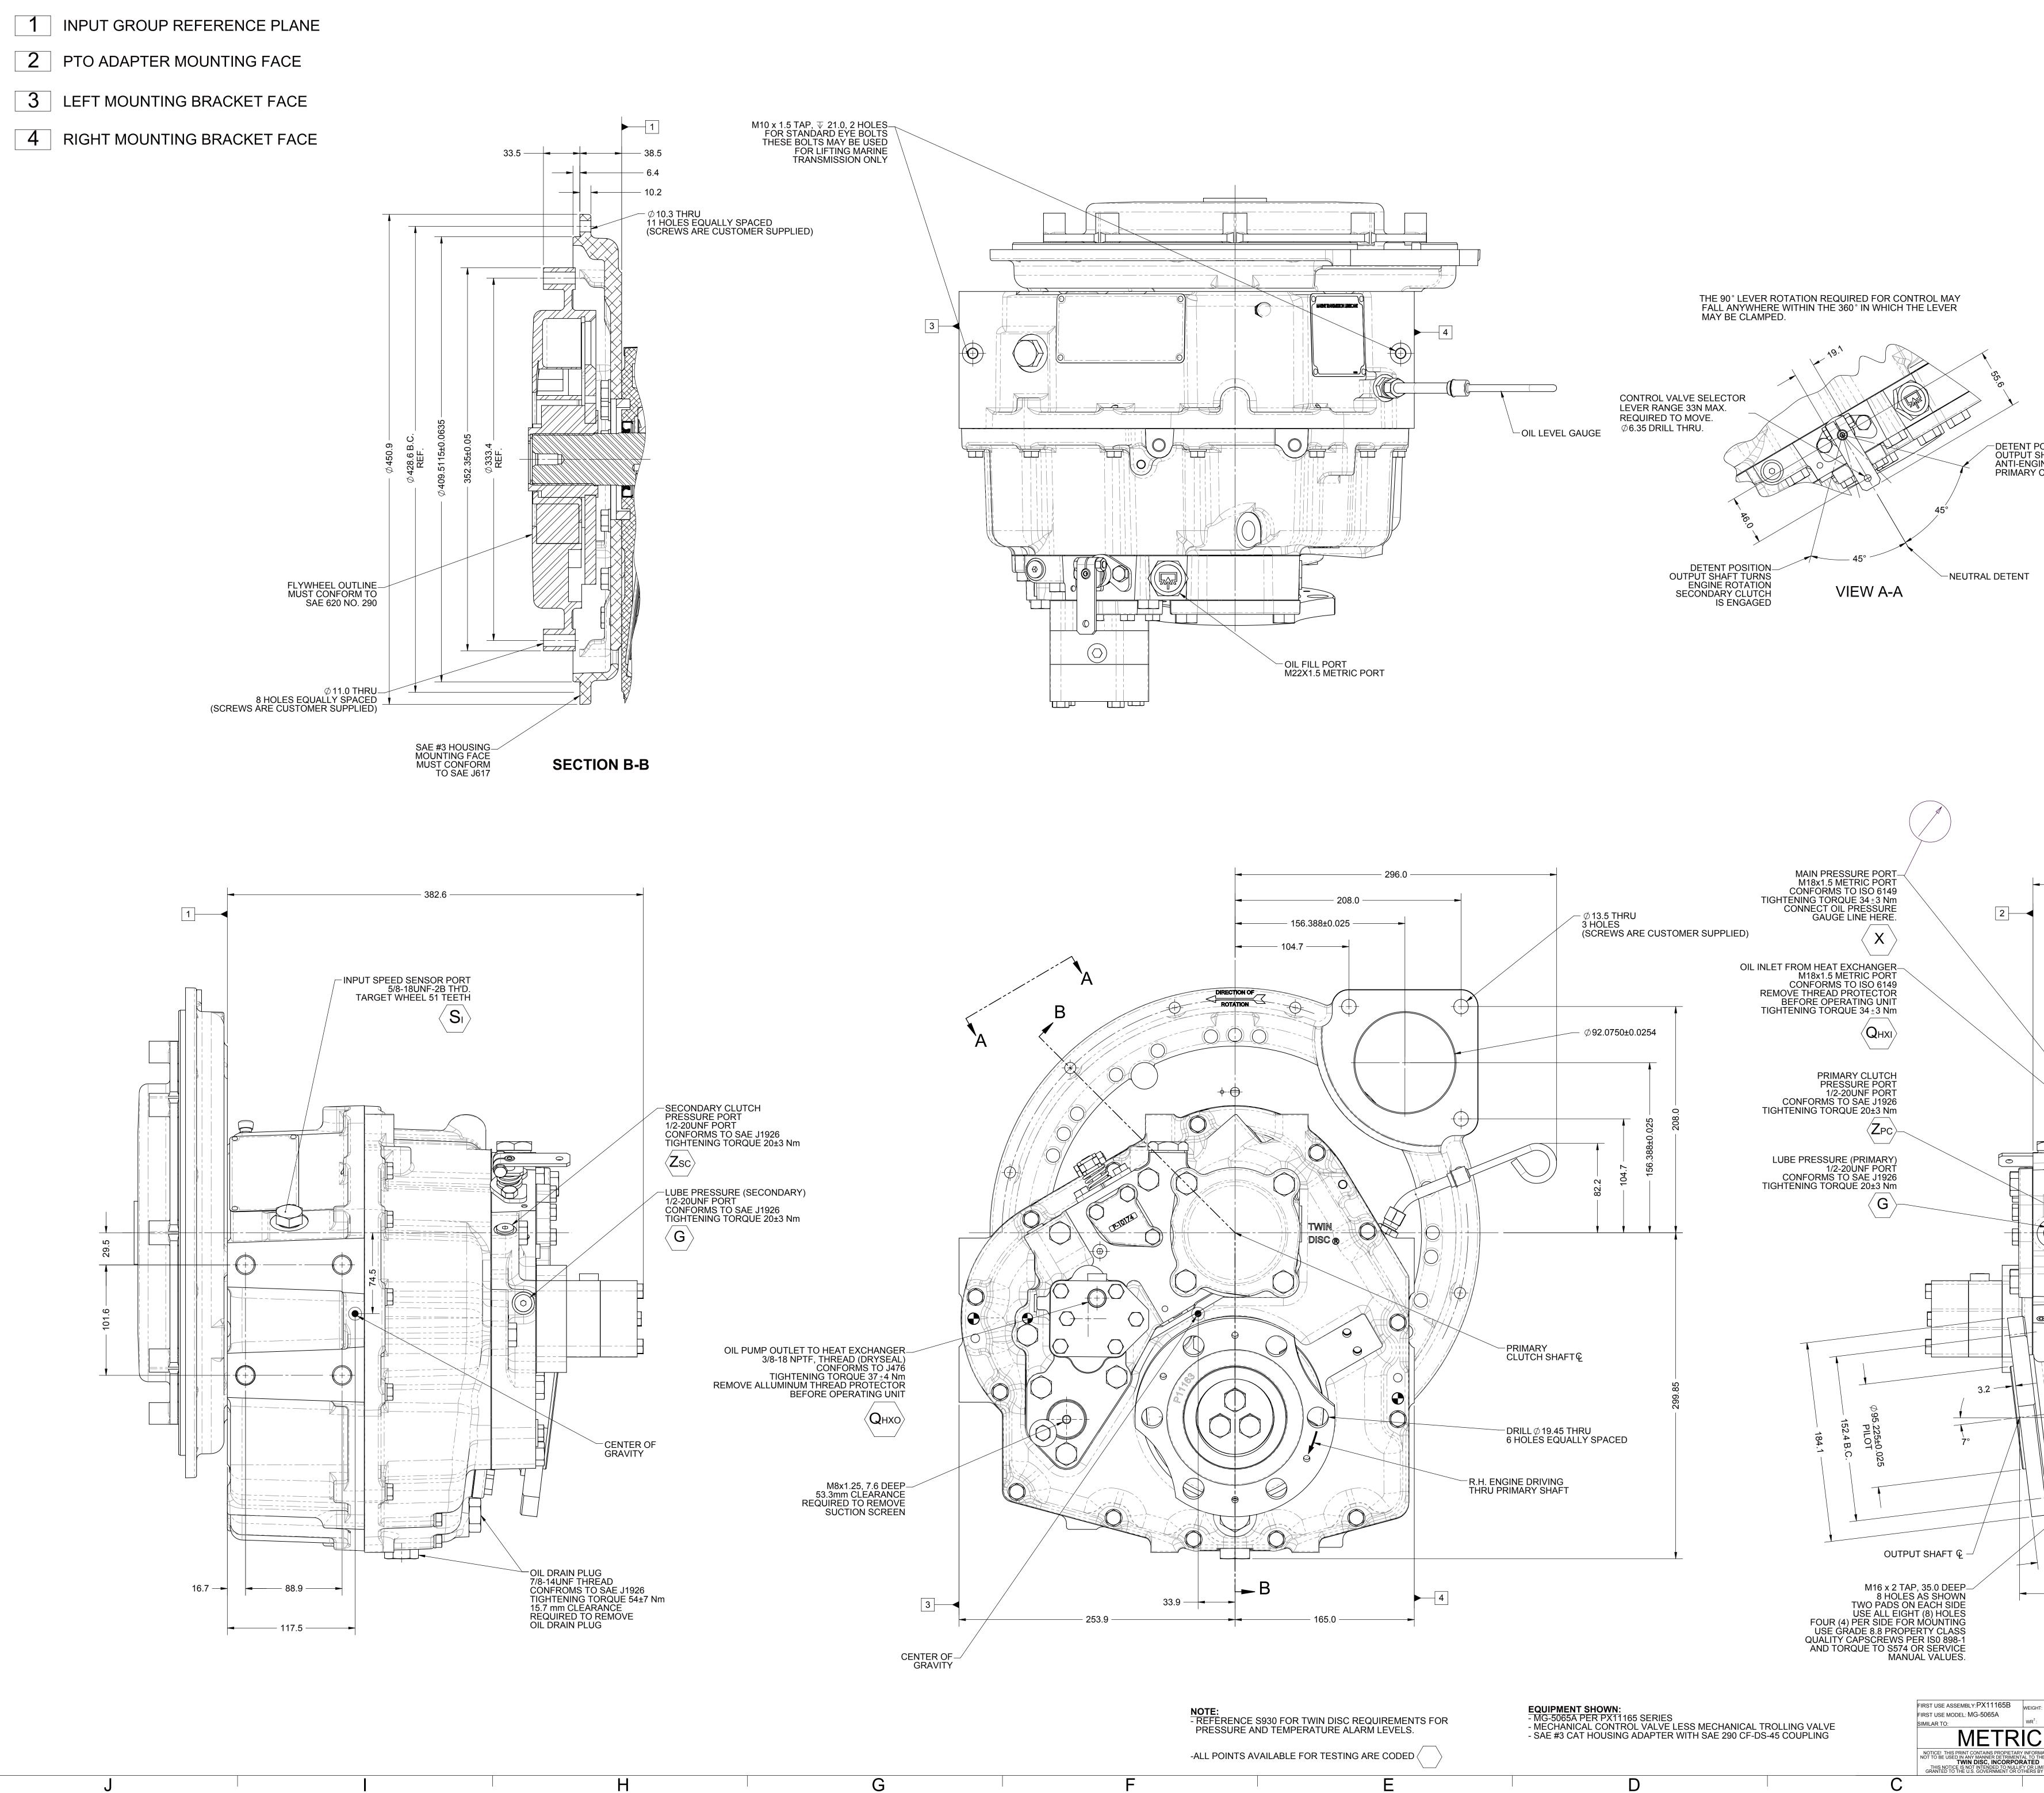

## DETENT POSITION OUTPUT SHAFT TURNS ANTI-ENGINE ROTATION PRIMARY CLUTCH IS ENGAGED

- 283.7 - 1 BREATHER- $\overline{\phantom{a}}$  $\mathbf{1}$ - +((0) (+)|∦ ⊾\_\_\_\_ \_\_\_\_\_ - 15.8 - 296.0 -

|                                                                                                                                                                                                   |                                                                    | - NDWF-50299        | 06/18/2014           |
|---------------------------------------------------------------------------------------------------------------------------------------------------------------------------------------------------|--------------------------------------------------------------------|---------------------|----------------------|
|                                                                                                                                                                                                   |                                                                    | REV CHANGE NO.      | DATE                 |
| GHT: 113.31kg<br>x <sup>2</sup> : kg-m <sup>2</sup><br>UNLESS OTHERWISE SPECIFIED<br>MACHINED DIMENSIONS<br>X. ±0.75<br>X.X ±0.25<br>X.X ±0.13<br>QTHE INTEREST OF<br>ALL ANGLU AR DU FRANCES ±1° | HEAT TREAT:<br>HEAT TREAT:<br>DRAWN BY:<br>PM<br>CHECKED BY:<br>DV | RACINE, WI 534      | <sup>103 - USA</sup> |
| O THE INTEREST OF<br>ED<br>RLIMIT RIGHTS<br>RS BY CONTRACT.<br>ALL ANGULAR TOLERANCES ±1°<br>GEOMETRIC TOLERANCING<br>PER ASME Y14.5M 1994                                                        |                                                                    | SIZE: A0 SHEET: 1 C | DF 1 -               |
| В                                                                                                                                                                                                 |                                                                    | 4                   |                      |