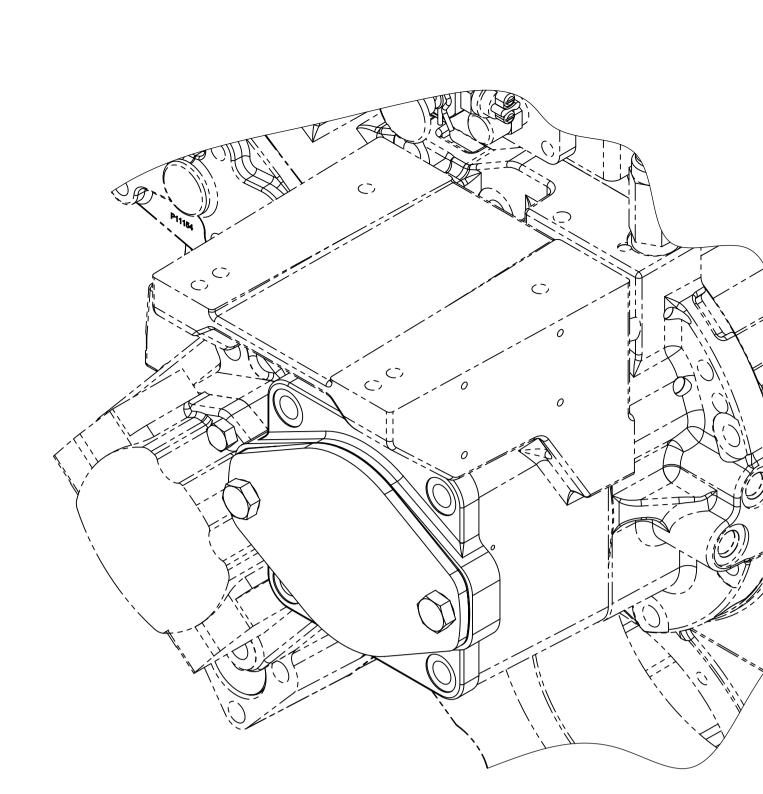

| INTERNAL<br>SPLINE DATA               | (REF) TWIN DISC<br>ENGR. STD. S435             |           |   |         |          |                  |
|---------------------------------------|------------------------------------------------|-----------|---|---------|----------|------------------|
| ROOTFLAT                              | PRESSURE ANGLE                                 |           |   |         | Ξ_       | <u>30</u> °      |
| NO. OF TEETH                          | 15 PITCH                                       |           |   | н _     | 16/32    |                  |
| PITCH DIA<br>(REF)                    | RITCH DIA <u>.9375</u> FORM DIA.<br>(REF) MIN. |           |   |         | <u> </u> |                  |
| MAJOR DIAMETER                        |                                                |           |   |         |          | 1.0000<br>1.0008 |
| CIRCULAR SPACE<br>WIDTH               |                                                | MIN. EFF. |   |         |          | .0982            |
|                                       |                                                | MAX. ACT. |   |         |          | .1008            |
| MEASURMEN                             |                                                | MIN. REF. |   |         | .7770    |                  |
| · · · · · · · · · · · · · · · · · · · | . PINS WI<br>FLAT -                            |           | M | AX. ACT |          | .7798            |
| SPLINE DATA IN INCHES                 |                                                |           |   |         |          |                  |