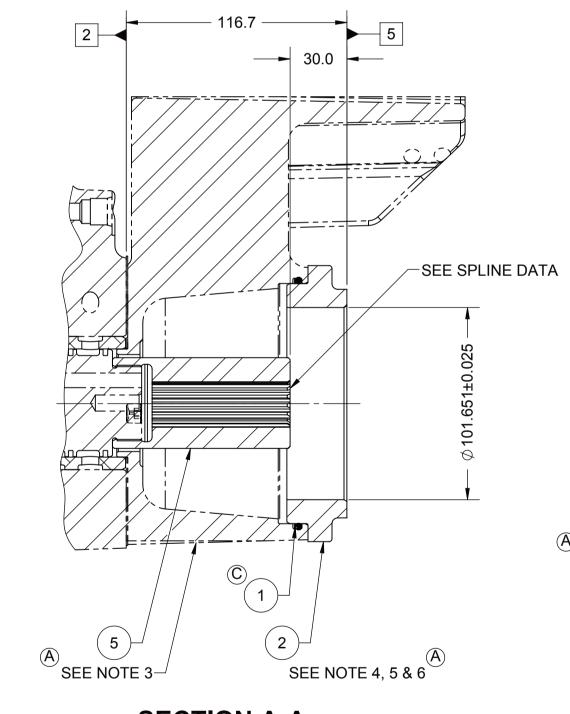

| INTERNAL<br>SPLINE DATA               | (REF) TWIN DISC<br>ENGR. STD. S435             |           |   |         |          |                  |
|---------------------------------------|------------------------------------------------|-----------|---|---------|----------|------------------|
| ROOTFLAT                              | PRESSURE ANGLE                                 |           |   |         | Ξ_       | <u>30</u> °      |
| NO. OF TEETH                          | 15 PITCH                                       |           |   | н _     | 16/32    |                  |
| PITCH DIA<br>(REF)                    | RITCH DIA <u>.9375</u> FORM DIA.<br>(REF) MIN. |           |   |         | <u> </u> |                  |
| MAJOR DIAMETER                        |                                                |           |   |         |          | 1.0000<br>1.0008 |
| CIRCULAR SPACE<br>WIDTH               |                                                | MIN. EFF. |   |         |          | .0982            |
|                                       |                                                | MAX. ACT. |   |         |          | .1008            |
| MEASURMEN                             |                                                | MIN. REF. |   |         | .7770    |                  |
| · · · · · · · · · · · · · · · · · · · | . PINS WI<br>FLAT -                            |           | M | AX. ACT |          | .7798            |
| SPLINE DATA IN INCHES                 |                                                |           |   |         |          |                  |

**SECTION A-A** 

Е

MAXIMUM APPROVED TORQUE TO SAE J744 NO. 25-4 SIZE PUMP ADAPTER: 337 Nm.

FOR USE ON RH ENGINES ONLY.

CONSULT SALES DEPARTMENT APPLICATION ENGINEERS FOR OTHER LIMITING CONDITIONS.

SHOWN WITHOUT SHIPPING COVER AND GASKET