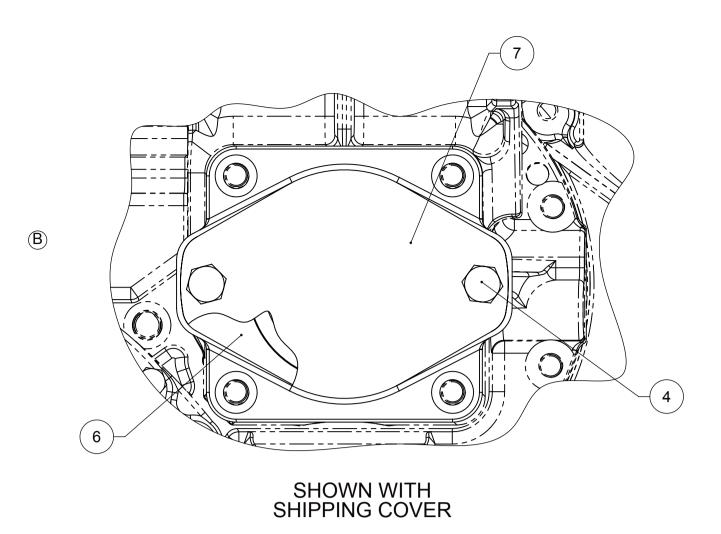

À

D

|                            |                                                                                                                                                             |                                                                    |                  |         |                                        | 1 |  |  |
|----------------------------|-------------------------------------------------------------------------------------------------------------------------------------------------------------|--------------------------------------------------------------------|------------------|---------|----------------------------------------|---|--|--|
|                            |                                                                                                                                                             |                                                                    | BILL OF MATERIAL |         |                                        |   |  |  |
| ITEM NO. QTY.              |                                                                                                                                                             | PART NO.                                                           | DESCRIPTION      |         |                                        |   |  |  |
|                            | © 1 1                                                                                                                                                       |                                                                    | 1                | A2916HB | RING, O                                |   |  |  |
|                            |                                                                                                                                                             | 2                                                                  | 1                | B3541B  | ADAPTER, HOUSING                       |   |  |  |
|                            |                                                                                                                                                             | 3                                                                  | 1                | M2051GU | PLUG, PIPE                             |   |  |  |
|                            |                                                                                                                                                             | 4                                                                  | 2                | M2004C  | HEX HD CAPSCREW                        |   |  |  |
| )                          |                                                                                                                                                             | 5                                                                  | 1                | 1026825 | ADAPTER, SPLINED                       |   |  |  |
|                            | ▲ <u>6</u><br>7                                                                                                                                             |                                                                    | 1                | 213750A | GASKET                                 | 5 |  |  |
|                            |                                                                                                                                                             |                                                                    | 1                | 214371  | PLATE, COVER                           | 5 |  |  |
|                            |                                                                                                                                                             | 8                                                                  | 1                |         | INCLUDE (1) COPY OF DRAWING<br>1027574 |   |  |  |
|                            | ▲ FOR SHIPPING USE ONLY. REMOVE THESE PARTS AND INSTALL PUMP PRIOR TO OPERATING.                                                                            |                                                                    |                  |         |                                        |   |  |  |
|                            |                                                                                                                                                             | REQUIRES USE OF 1025672 127-4 PTO HOUSING GROUP                    |                  |         |                                        |   |  |  |
|                            |                                                                                                                                                             | 2 PTO ADAPTER MOUNTING FACE                                        |                  |         |                                        |   |  |  |
|                            |                                                                                                                                                             | 5 LIVE PTO PUMP MOUNT FACE                                         |                  |         |                                        |   |  |  |
| INSTALLATION INSTRUCTIONS: |                                                                                                                                                             |                                                                    |                  |         |                                        |   |  |  |
|                            |                                                                                                                                                             | 1. FOR FIELD INSTALLATIONS ONLY, REMOVE COVER<br>PLATE AND GASKET. |                  |         |                                        |   |  |  |
|                            | <ol> <li>INSTALL SPLINED ADAPTER ONTO SHAFT. NO ASSEMBLY TORQUE<br/>REQUIRED. SPLINED ADAPTER WILL SELF LOCK INTO POSITION<br/>DURING OPERATION.</li> </ol> |                                                                    |                  |         |                                        |   |  |  |

B

- 3. INSTALL ADAPTER GASKET, DOWEL PINS AND ADAPTER HOUSING USING SCREWS PROVIDED.
- INSTALL O-RING BETWEEN PUMP ADAPTER AND MOUNTING BRACKET HOUSING.
- 5. TORQUE ALL SCREWS, STUDS AND NUTS TO S574 VALUES UNLESS OTHERWISE SPECIFIED.
- THE B3541 HOUSING ADAPTER MAY BE ORIENTED 90° FROM POSITION SHOWN.