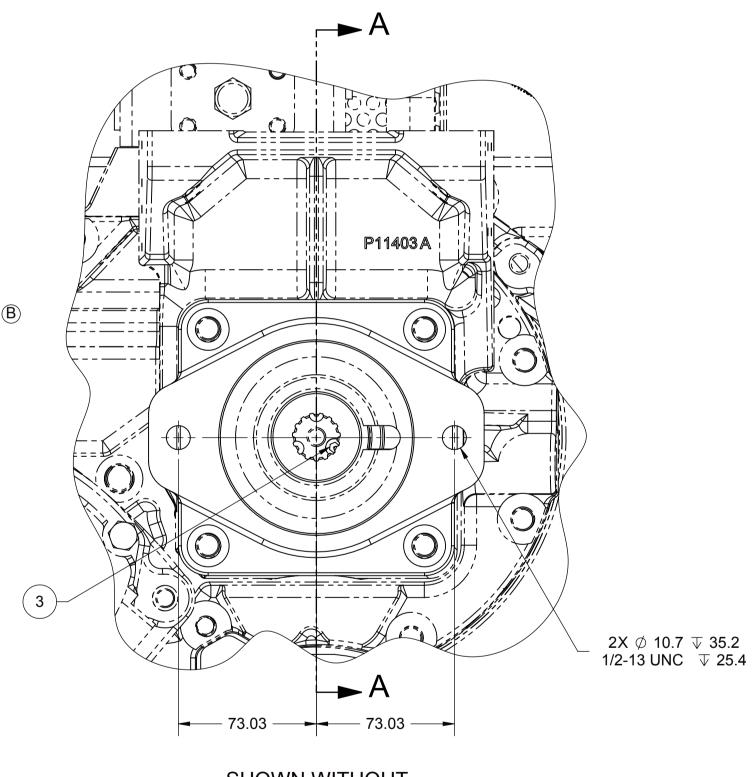

À

D

|                            |                                                                                                                                                             |                                                                    |                  |         |                                        | 1 |  |  |
|----------------------------|-------------------------------------------------------------------------------------------------------------------------------------------------------------|--------------------------------------------------------------------|------------------|---------|----------------------------------------|---|--|--|
|                            |                                                                                                                                                             |                                                                    | BILL OF MATERIAL |         |                                        |   |  |  |
| ITEM NO. QTY.              |                                                                                                                                                             | PART NO.                                                           | DESCRIPTION      |         |                                        |   |  |  |
|                            | © 1 1                                                                                                                                                       |                                                                    | 1                | A2916HB | RING, O                                |   |  |  |
|                            |                                                                                                                                                             | 2                                                                  | 1                | B3541B  | ADAPTER, HOUSING                       |   |  |  |
|                            |                                                                                                                                                             | 3                                                                  | 1                | M2051GU | PLUG, PIPE                             |   |  |  |
|                            |                                                                                                                                                             | 4                                                                  | 2                | M2004C  | HEX HD CAPSCREW                        |   |  |  |
| )                          |                                                                                                                                                             | 5                                                                  | 1                | 1026825 | ADAPTER, SPLINED                       |   |  |  |
|                            | ▲ <u>6</u><br>7                                                                                                                                             |                                                                    | 1                | 213750A | GASKET                                 | 5 |  |  |
|                            |                                                                                                                                                             |                                                                    | 1                | 214371  | PLATE, COVER                           | 5 |  |  |
|                            |                                                                                                                                                             | 8                                                                  | 1                |         | INCLUDE (1) COPY OF DRAWING<br>1027574 |   |  |  |
|                            | ▲ FOR SHIPPING USE ONLY. REMOVE THESE PARTS AND INSTALL PUMP PRIOR TO OPERATING.                                                                            |                                                                    |                  |         |                                        |   |  |  |
|                            |                                                                                                                                                             | REQUIRES USE OF 1025672 127-4 PTO HOUSING GROUP                    |                  |         |                                        |   |  |  |
|                            |                                                                                                                                                             | 2 PTO ADAPTER MOUNTING FACE                                        |                  |         |                                        |   |  |  |
|                            |                                                                                                                                                             | 5 LIVE PTO PUMP MOUNT FACE                                         |                  |         |                                        |   |  |  |
| INSTALLATION INSTRUCTIONS: |                                                                                                                                                             |                                                                    |                  |         |                                        |   |  |  |
|                            |                                                                                                                                                             | 1. FOR FIELD INSTALLATIONS ONLY, REMOVE COVER<br>PLATE AND GASKET. |                  |         |                                        |   |  |  |
|                            | <ol> <li>INSTALL SPLINED ADAPTER ONTO SHAFT. NO ASSEMBLY TORQUE<br/>REQUIRED. SPLINED ADAPTER WILL SELF LOCK INTO POSITION<br/>DURING OPERATION.</li> </ol> |                                                                    |                  |         |                                        |   |  |  |

B

- 3. INSTALL ADAPTER GASKET, DOWEL PINS AND ADAPTER HOUSING USING SCREWS PROVIDED.
- INSTALL O-RING BETWEEN PUMP ADAPTER AND MOUNTING BRACKET HOUSING.
- 5. TORQUE ALL SCREWS, STUDS AND NUTS TO S574 VALUES UNLESS OTHERWISE SPECIFIED.
- THE B3541 HOUSING ADAPTER MAY BE ORIENTED 90° FROM POSITION SHOWN.