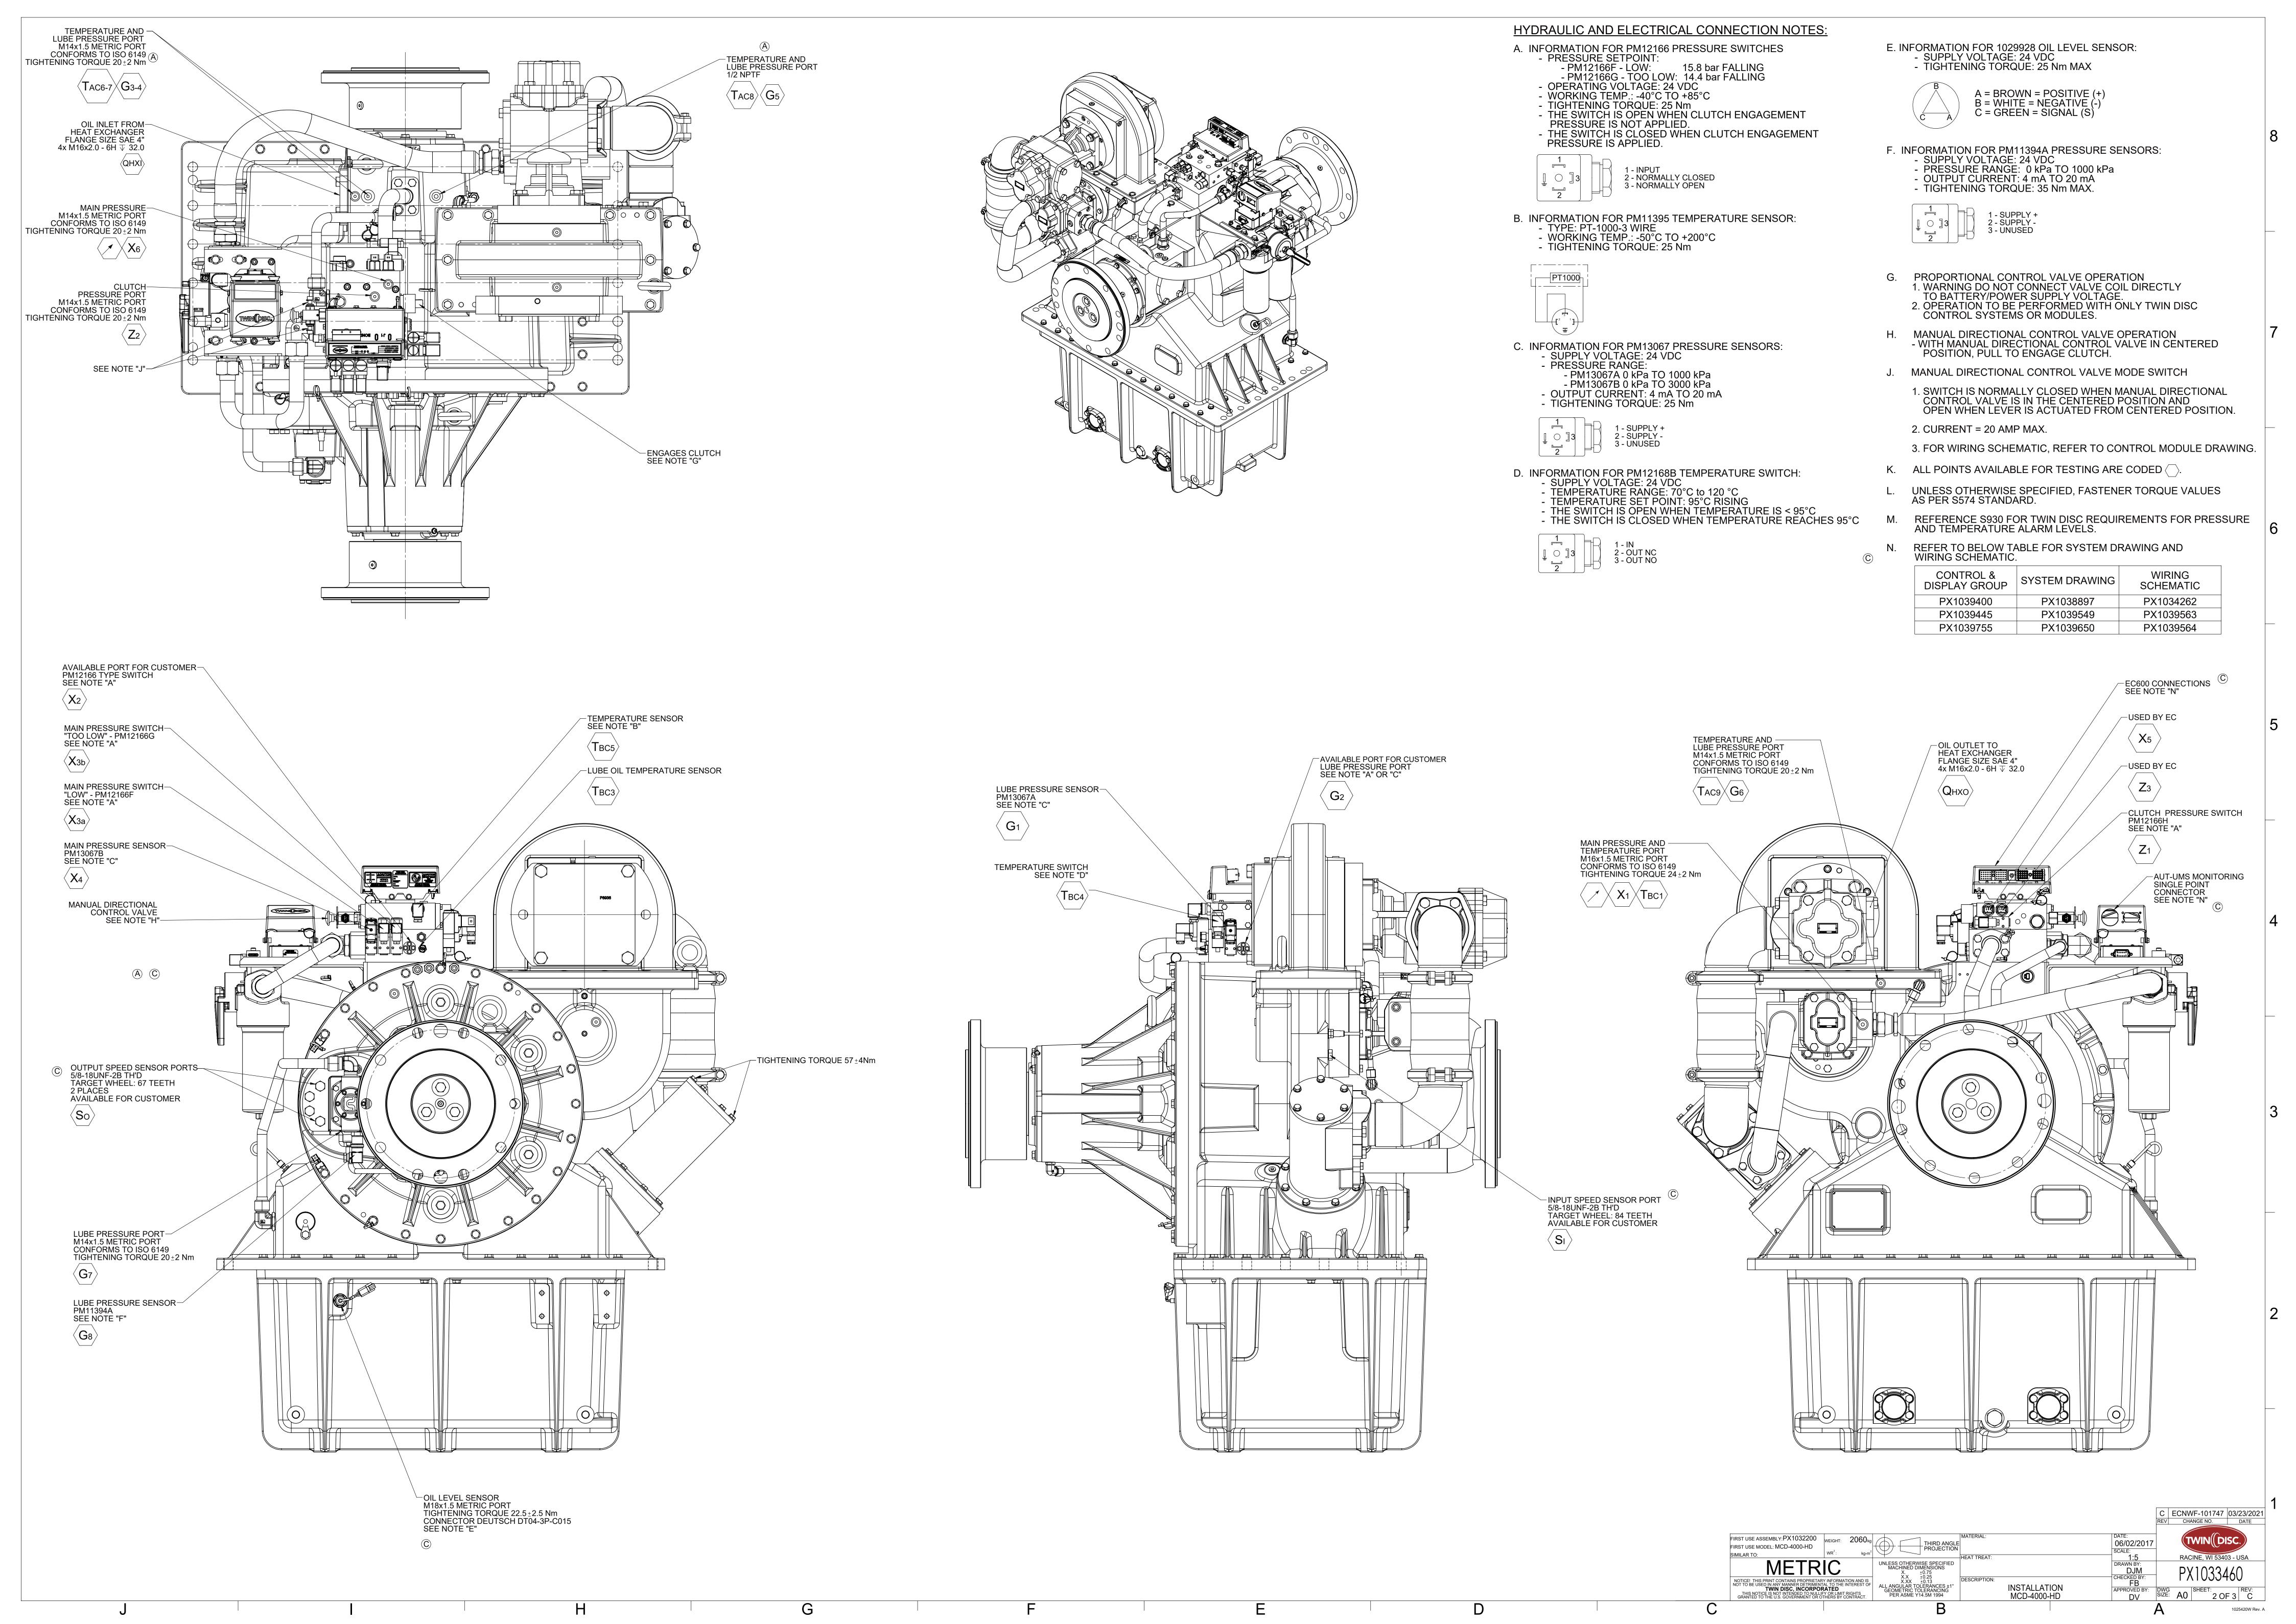

MAX INPUT POWER LIMITED TO 40% OF RATED POWER

FIRST USE MODEL: MCD-4000-HD X.X ±0.25 X.XX ±0.13 ALL ANGULAR TOLERANCES ±1° GEOMETRIC TOLERANCING PER ASME Y14.5M 1994 NOTICE! THIS PRINT CONTAINS PROPRIETARY INFORMATION AND IS NOT TO BE USED IN ANY MANNER DETRIMENTAL TO THE INTEREST OF **TWIN DISC, INCORPORATED**THIS NOTICE IS NOT INTENDED TO NULLIFY OR LIMIT RIGHTS GRANTED TO THE U.S. GOVERNMENT OR OTHERS BY CONTRACT.