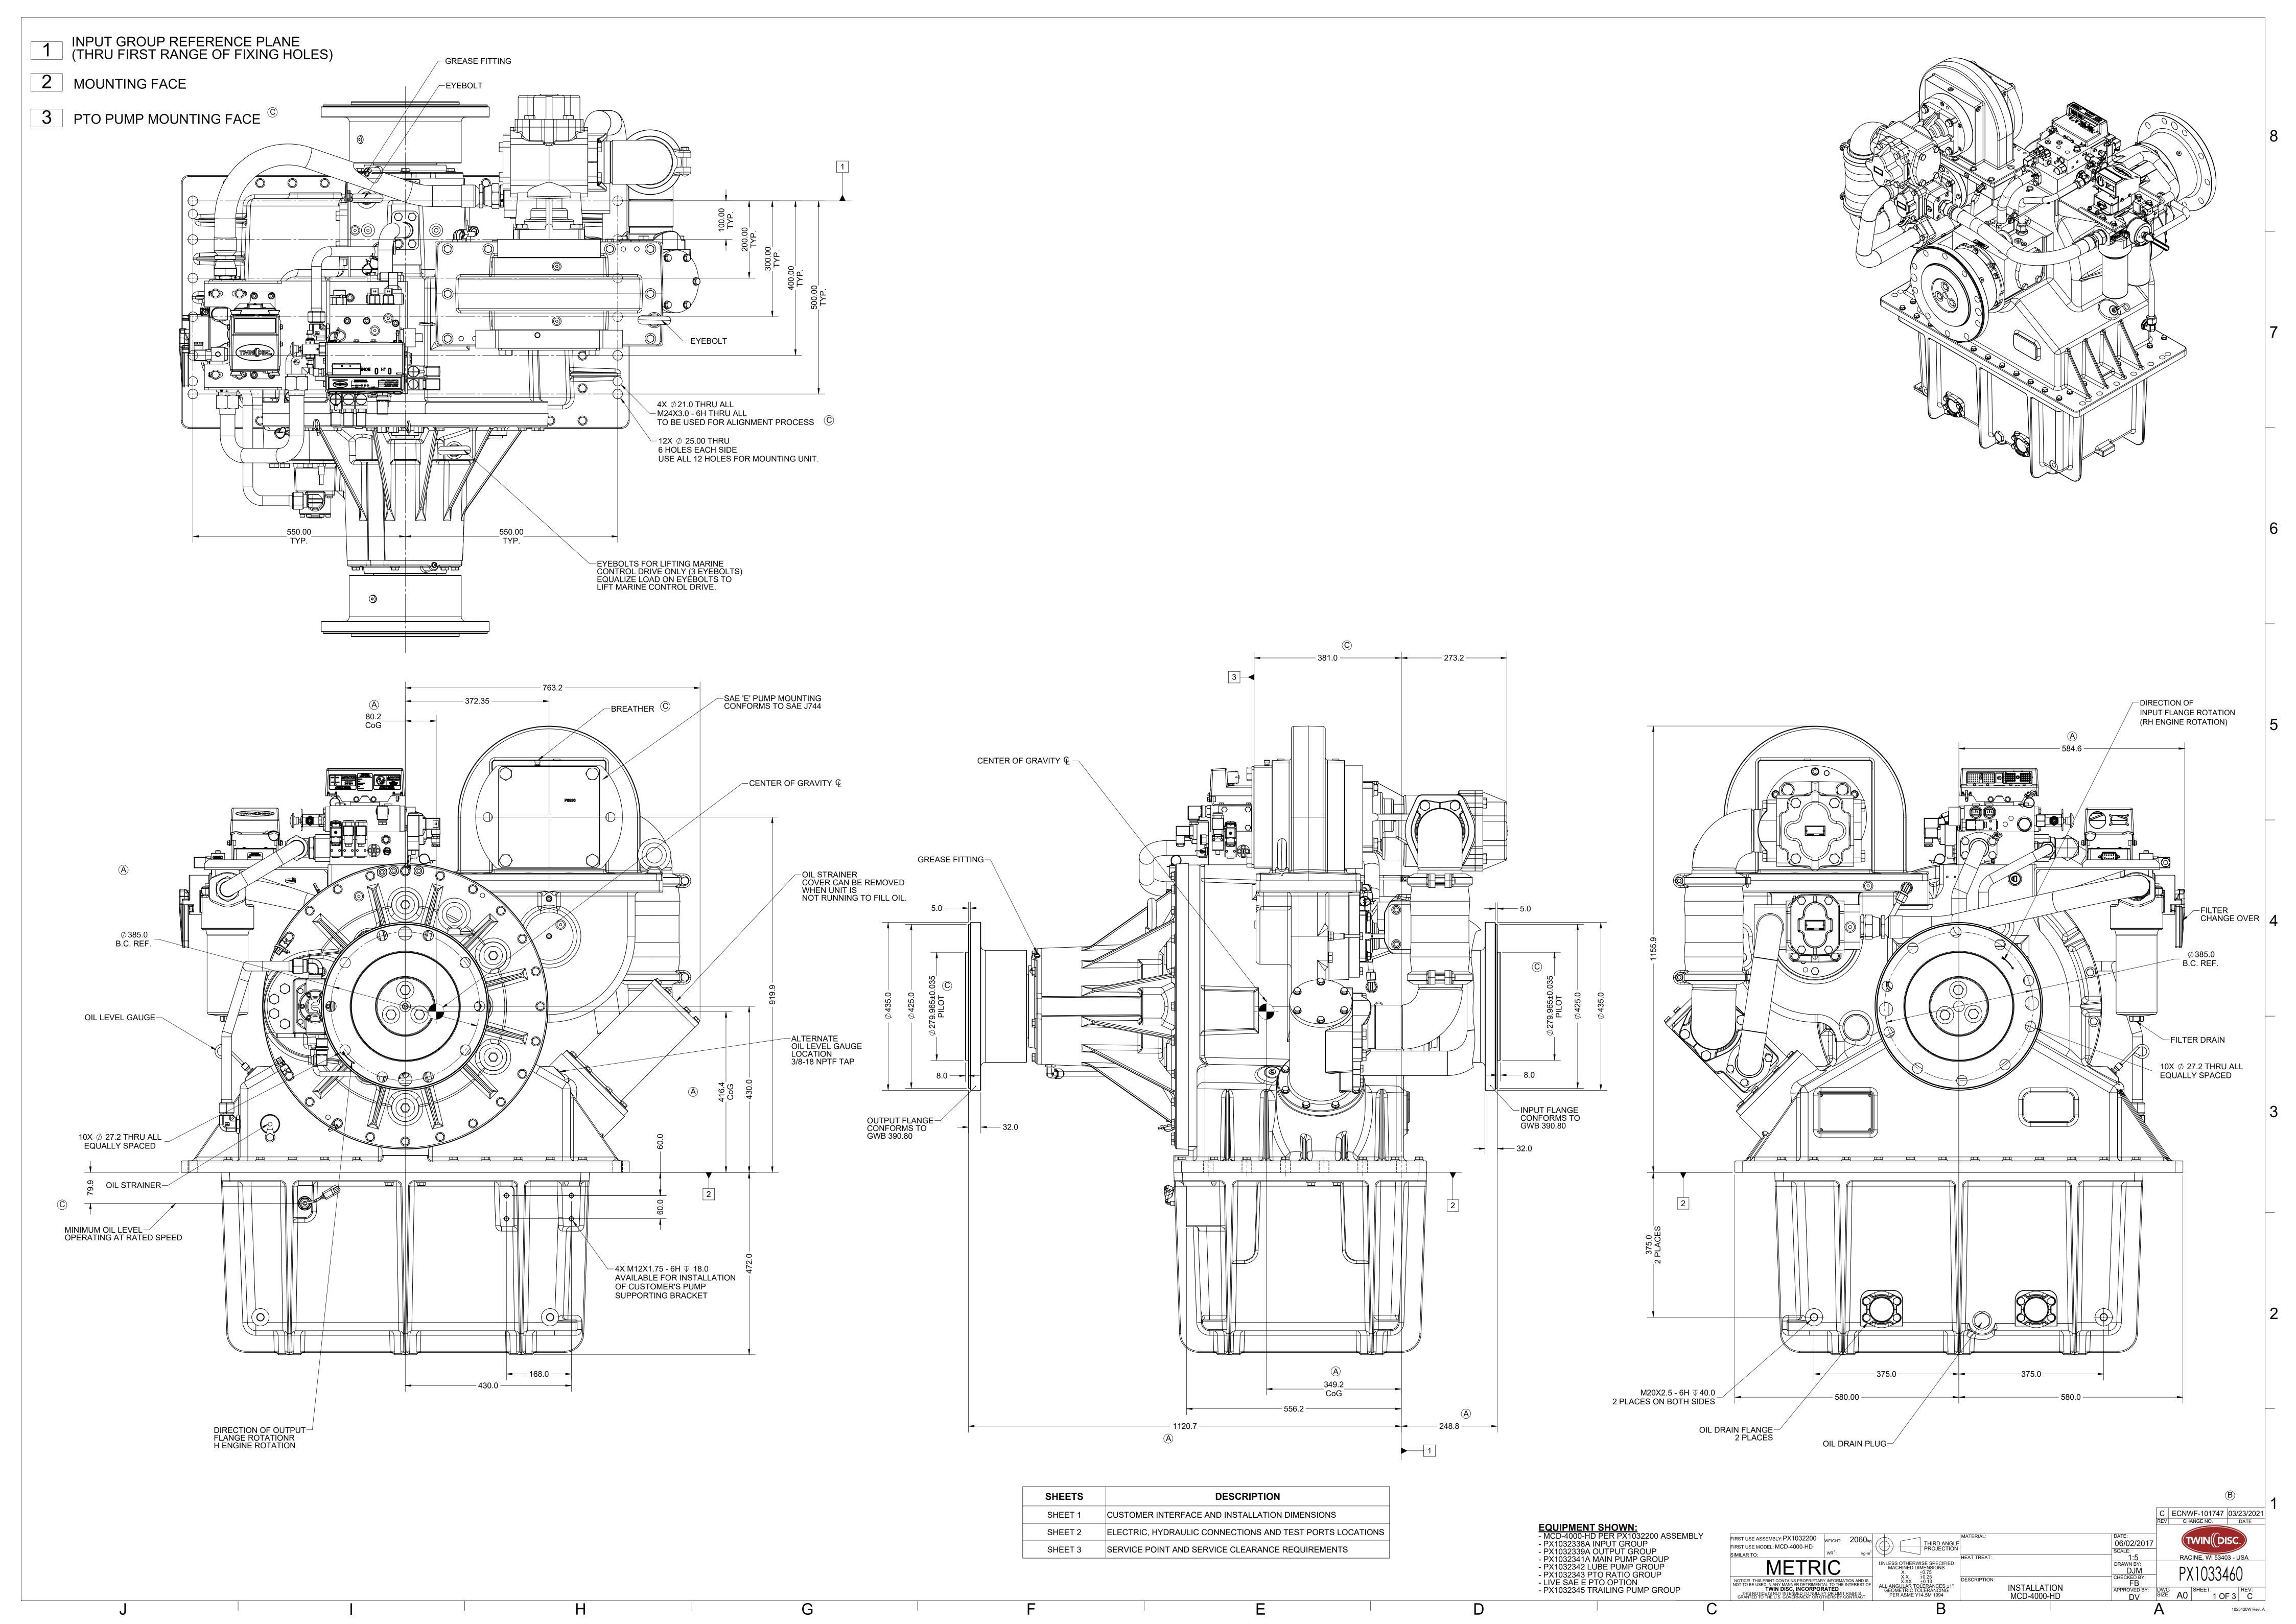

## **SERVICE AND CLEARANCE REQUIREMENTS:**

REQUIREMENTS TO SERVICE THE NOTED COMPONENT. 2. REFER TO SERVICE MANUAL 1033754 FOR ADDITIONAL INSTRUCTIONS AND

G

**COME HOME SCREWS NOTE: REMOVE 3 PLUGS** USE THE 3 COME HOME SCREWS USE AN EXTERNAL HEX KEY OF 8mm ACROSS FLAT MAX TIGHTENING TORQUE PER SCREW: 100 Nm