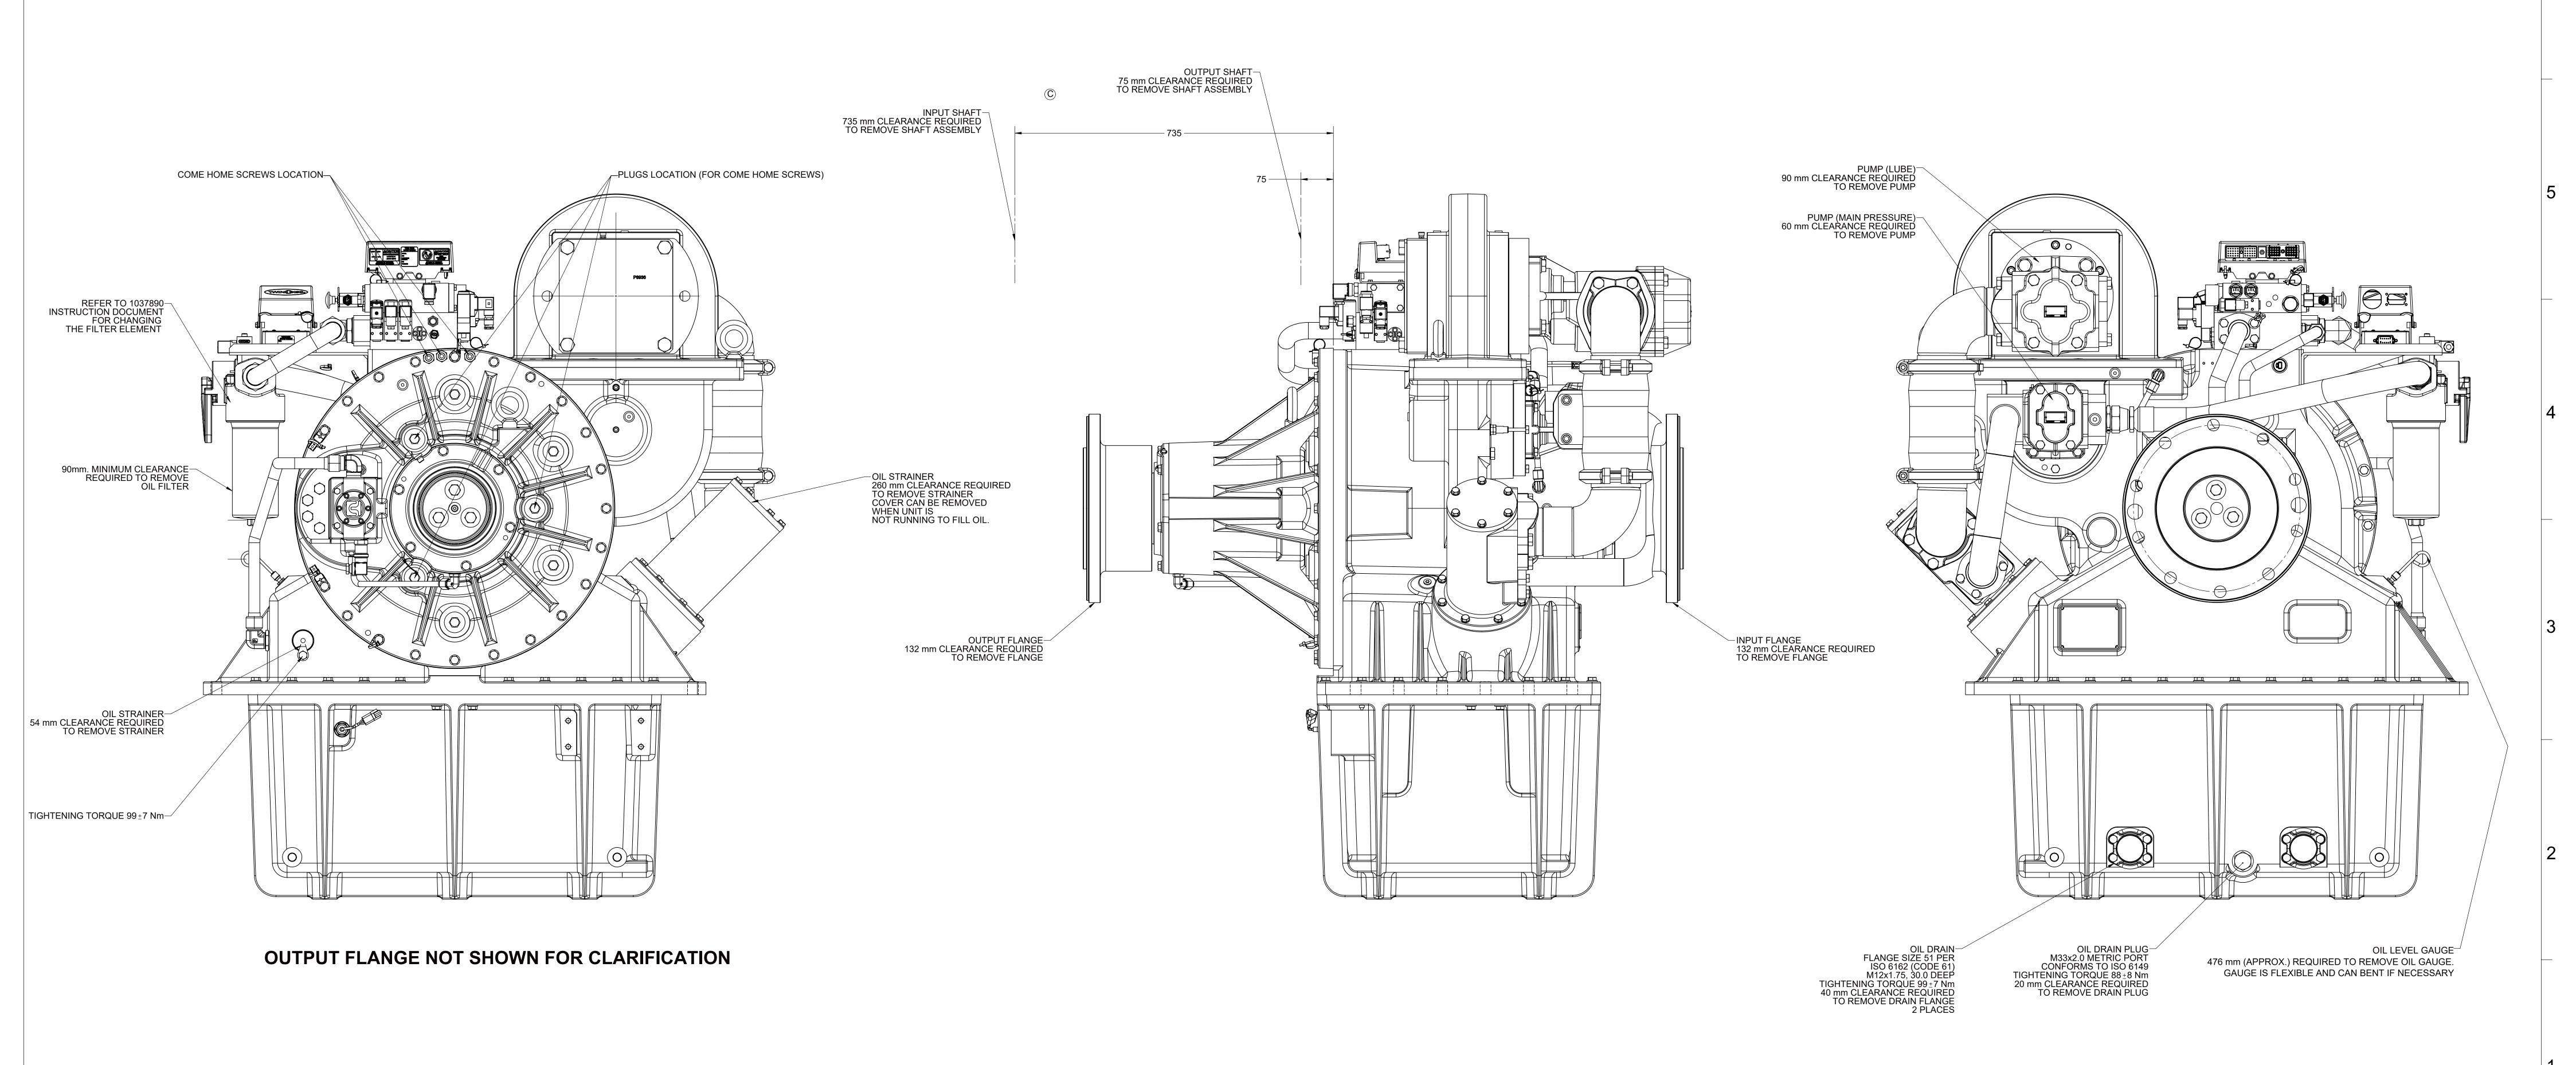

## **SERVICE AND CLEARANCE REQUIREMENTS:**

REQUIREMENTS TO SERVICE THE NOTED COMPONENT. 2. REFER TO SERVICE MANUAL 1033754 FOR ADDITIONAL INSTRUCTIONS AND

G

**COME HOME SCREWS NOTE: REMOVE 3 PLUGS** USE THE 3 COME HOME SCREWS USE AN EXTERNAL HEX KEY OF 8mm ACROSS FLAT MAX TIGHTENING TORQUE PER SCREW: 100 Nm