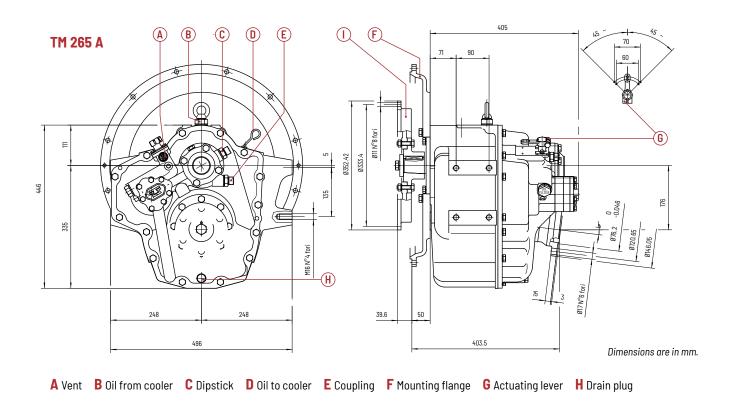

## **TM 265 A Marine Transmission**

Maximum 311 kW (417 hp)

The Technodrive TM 265 A marine transmission is equipped with hydraulically operated multi-disc clutches. The clutches and gears are engineered to deliver full engine power in both forward and reverse, maintaining the same gear ratio in either direction. A  $7^{\circ}$  down-angle on the output shaft ensures proper alignment for engine and gearbox installation in planing or semi-displacement hulls.

The responsibility for ensuring that the torsional compatibility of the propulsion system is satisfactory rests with the assembler of the drive and driven equipment.

| Max. Engine Speed |         | Dry Weight       | Oil Quantity      |  |
|-------------------|---------|------------------|-------------------|--|
| 3                 | 000 rpm | 165 kg (364 lbs) | 6.60 L (1.74 gal) |  |