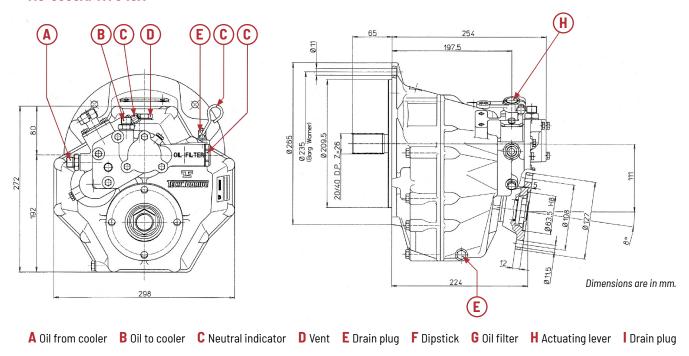

### MG-5005A/TM 345A

| Max. Engine Speed | Dry Weight     | Oil Quantity      |  |
|-------------------|----------------|-------------------|--|
| 4500 rpm          | 25 kg (55 lbs) | 1.60 L (0.42 gal) |  |